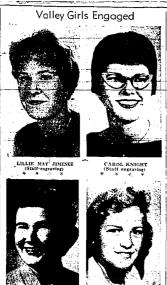

Midsummer

**CLAUDE BROWN'S** 

MUSIC

PURNITURE

The ensagement of Carol Kuight to Richard Hansen, son of Mr. and Mis. Delbert Hausen, is an anounced by her parents, Mr. and Mis. C. T. Knight. Mis Knight will be a senior at Twin Fulls high school this full and Hansen was exclosed.

Pattern 923 14,-16 18, 20 Misses

n Martin, Time Dept. 232 We ork 11; N. Y. Prin address with son

siste, all

Radiators NEW AND DEED Service & Repairs RE 3-6080 CLYDE'S

ADIATOR SHO

ph' Ľ

and ap-

ROSE MARIE RANER-(Staff Engraving) . whoe engagement and aj aching marriage to Jam-hard Morris, son of M. ar s. Harry Morris, Jerome. MARLA KAY JONES , whose engagement to Jer-A. Jones, son of Mr. anud Arils Jones, Buhi, is an-uced hy her parents, Mr. and Marlon R. Jones, Twin