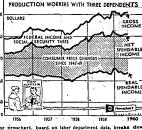

## These details were given in the report. Purch Properties of the construction industry expanded at the rate of more than 300 million distant says. A amiliar of at the rate of more than 300 million distant says. A amiliar of at the rate of more than 300 million distant says. A amiliar of at the rate of more than 300 million distant says. A amiliar of at the rate of more than 300 million distant says. A amiliar of at the rate of more than 300 million distant says. A million distant sa Governor to Run Schools