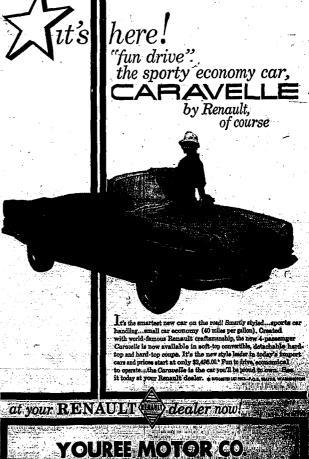

ent in a literal properience.

#### Promoter Set To Try for Title Match

Cool Weather to

Banks' Homerun Carries Chicago Past Dodgers 1-0

By The Americal Pres.

Ernic Banks' ninth thining homer Wednesday broke us an airtight pitching duel between Don Drysdale and Gle Hobbie, giving the Chicago Cubs a 1-0 decision over the Los Augeles Dodgers. The dramatic blow came after Bo Will had lined a shot at Drysdale. The ball hit him on the finger of his pitching hand, then stanted against hand, then stanted against hand, then stanted against to the standard grantst had been decided to the sound tripus to avoid be.

Out to be a fine of the beat of the ball of dath United State players bounced into the air and was in this American to win the Clarker. It never touchet the years stage wetenedgy and



DEALERS IN QUALITY AUTOMOBILE PRO

Tax Official Would Like

"Tainted' Money

Democrats to



Easier Form BOISE, Aug. 18 (F)—State To illector P. G. Neill said yeaterds would very much appreciate agrestion from State Auditor Jo lillams to aimplify state incom

**W**oo Farmers

At Big Meet

nal convention.

occasion is the Democratic stringer.

occasion is the Democratic set conference and rully, will be highlighted sunday pocarance by presidential ner Sen. John F. Kennedy his running mate, Sen. Lyndragen.

One Trainel is

Spying Case

The office the control of the control

"See C.E. and Save"





MAIL THIS COUPON NOW DELIVERY OR PHONE YOUR ORDER! TO: Harders, Inc., 149 West Main, Je MI....

Jerome Ph. EAst 4-4441

TIL 9 ALIG: 19 AND 20



KINGʻS STORE HOURS 9 to 9-Sun., 12 to 9

Look At