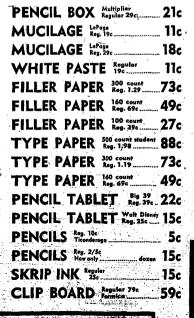

#### Korea Is Subject At LDS Service

California Couple Truckers Are

1.00

BOBBY PINS Reg. 25c card, 60 ct., Rubber tipped, brown black ...... TISSUES Big Value Facial GOLF BALLS Nike, Copri, Hi-Fil Hundreds sold at 49c each .. BALL POINTS Mollard retractable Reg. 19c ..... FILLER PAPER Hy-tone 250 ct. 69c

RUB ALCOHOL Res. 590 BINDERS Mogna Lock

COOKIES Creme filled.
Choc. and Vanilla. Reg. 79c ....

SPONGES Have many uses
Reg. 79c — large size ...

BUBBLE BATH 1.77 Value New Only

LIQUID STEEL Repairs anything made of metal, 6 ax. ....