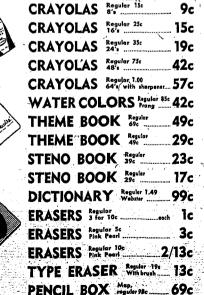

#### **ELECTRIC BLANKET**

SINGLE BED SIZE DOUBLE BED SIZE Single control DOUBLE BED SIZE Dual control

Erasers . . 3 for 10c Erasers . . 3 for 19c Pencils . . . doz. 15c Script Ink . . . . 15c Steno Book . . . 23c

200 count Big Wheel, Reg. 79c TYPING PAPER 49c

All New! Name-Fram. Reg. 49c. FILLER PAPER . . 29c

PENCIL TABLET 22c

TYPING PAPER . 89c

SAVE-ON

3°,

N.C.

Reg. 3.00. Smort attractive patterns in washable vinys corers.

Oversize rings with zipper pockets 3.99

Zipper Binders

1.97

LUNCH KIT 3 Ring BINDER

**CRAYOLAS** 

Reg. 75c 15c

Reg. 49c Big Wheel THEME BOOK

WATER COLORS

White — Cushion Sole
SOCKS

POLO SHIRTS \_\_ 3 ,, 88c White # 2 to 7