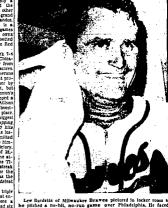

THF

der was chairman

TIMÉS-NEWS, TWIN FALLS, IDAHO

**Experts** Predict

Russia to Sweep **Olympic** Games

nvolving mo

Orioles Trounce Boston To Move Into Second Place Tie; Yanks Lose By The Associated

Meets Denver

# Scratch Hit Robs Pitcher **MNo-Hitter**

Mandings

rs, the minimum, and quictly admitted ari the no-hitter, The Braves won 1-0.