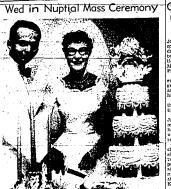

Marian Martin Pattern

Sall 9302

by Marian Martin

ALBERT JEROME TOUTANT MR. ANI ٩,

¥ Miss Smith and

Ariss Smith and Michigan Man Wed in Jerome atth, denkter of Mr. and Mrs. Bernett Smith, and Abert Jer Smith Statker of Mr. and Mrs. Bernett Smith, and Abert Jer Michigan Man

Division provide international and a second and a second and a second one years at the Holy Names college, Spokane. She was graduated from the Sacred Heart school of nursing, Spokane. The bridgeroom attended high real in the sar force. At present is the international school of the same school of t

Detroit, Mich. The Rev. Fr. Bernard McBride ( was celebrant. Mrs. Joint Howman ed was organist, Mrs. Nick Trappan, ry-isolots, ang "Ava Maria." 'Mary hat Thy Feet I Am Kneeling" and 'Panjia Angelicus." present Wash-

ert D. Momblem, at Thy Feet I. Arn Kneelling, and Lington colleg. Cheney, Wanth. The all are and built of the set of the

She carried a bouut tarn, She carried a bouut of white orchids and stephanotis on a white prayerbook. Streamers of orchids lied in love knots fell from the bouquet. She also carried a white mothes of heart Forsty a cff from Robin Hobgood, a form mate. She carried a v handkerchief belonging Sylvan Müler.