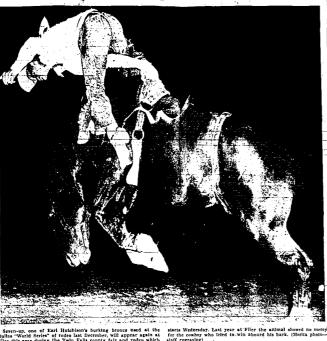

### Famous Brone to Appear at Filer Rodeo

since his entry into professional rodeo and won last years world championship in bull dorshins will Communist Areas

Stock Used in "Grand Finals"

Of Rodeo to Appear at Filer
Among the livestock provided till have, 75 head of bucking
this year by Earl Matchinson, horses at Filer, plus 30 head of
ty fair and rodes will be several stern, 30 head of typic called
ty fair and rodes will be several stern, 30 head of roping called
antimals used last winter in the land pickup and grand entry
words gerier's or rodeo held at hones.

hammen, 33, Rupert, was had been seen before at Filer and the year. I having no stop light time. Another horse is a state but year. I have a state Guest at Meeting

Your Child DESERVES The Best in

1/4-In. Pre-Finished Mahogany