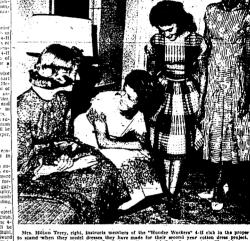

# Nearly 700 4-H Club Leaders and Members Prepare for County Fair

SUNDAY

FEATURE SECTION

Portion of Snake River Developed Through Fees From Boat Licenses