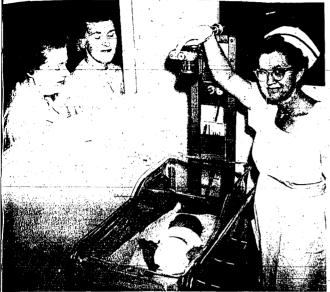

### Hospital, Guild Start Photograph Project for Babies

# Baby Identification Program at Hospital Aided by Photographs

### Mother Sees First Photo Taken of New Daughter MAGIC VALLEY PORTRAIT

oks at a picture of her new daughter, delivered the phours after birth. Looking on is Mrs. pays for the bi Memorial Hospital guild member who enlargements if /\* \* \* \* \*

### **PTA Workers** Photographs Added to Identification • Program for New Babies at Hospital Granded with the wrighted ar-line day. One picture will be officiated of TA writes from Casal