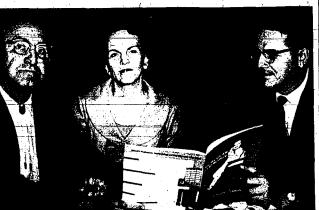

### Hospital, Guild Start Photograph Project for Babies

# Baby Identification Program at Hospital Aided by Photographs

### Mother Sees First Photo Taken of New Daughter MAGIC VALLEY PORTRAIT

oks at a picture of her new daughter, delivered the phours after birth. Looking on is Mrs. pays for the bi Memorial Hospital guild member who enlargements if /\* \* \* \* \*

### **PTA Workers** Photographs Added to Identification • Program for New Babies at Hospital Granded with the wrighted ar-line day. One picture will be officiated of TA writes from Casal