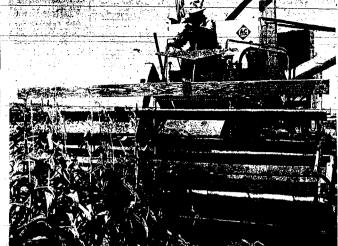

**Farmers** Are

Reminded of

Excess Effect

Two Rows of Corn Threshed at One Time

Hollister Farmer's Combine Has Been Made Into "Wonder Machine of Year"

grain combine this season i won't say "uncle." ig of what ha had if do in makes his machine, in the wonder machine of

ecent farm page in the

Next he had an early variety of many other commercial all