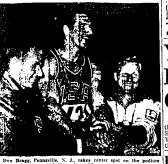

## Tacoma-Takes world First Place in ted, it s were Coast League

a the 1000 cham. Kautinaam along to the same time sail. Like findings that the findi

Bragg Wins for U.S.