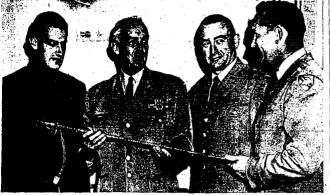

TWIN FALLS BANK & TRUST CO., The Fells THE IDAHO FIRST NATIONAL BANK, Wester General John Pershing's Sword Is Examined