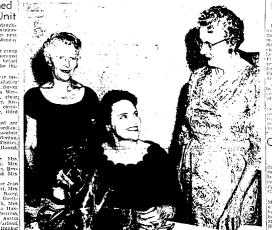

Mrs. Lloyd Smith told of her re-Mrs. acces

on communian. J. A. Smith reported on a sful dinner served for a class in during the summer recess, itluck dinner was served pre-

Williams, left, Twin Falls county YWCA fund drive chairman, and Mrs. Bill Ravl mance committee at the board of directory are showing list-of-solicions who will nd campaign going into its second week, (Siaff photo-engraving)