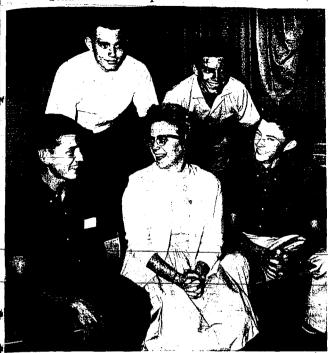

J. P. Threaked, left, and Mr. and Mr. Joseph H. Latimore look at the plaq the Twin Fails Chamber of Commerce at its board of directors meeting F submore were special guests at the meeting, which also was the annual to a directory one guesta. Threaked presented Latimore with the plaque on h outstanding services he has performed in and for Twin Plaik. Mrs. Lat. by