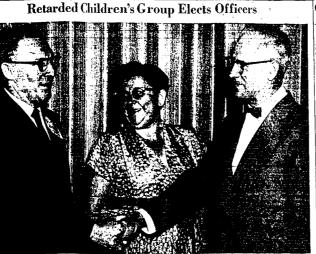

Plot Quelled In Republic By **Ôfficers** 

Slate Elected

For Retarded

Leaves for U.S.

**Children** Unit

# 300 4-H Members Take Part

PAGE TWO

**Reds Retreat** 

From Congo

from Ghana took the Rus-

Slate Elected

For Retarded

**Children Unit** 

(From Page Ons) care of retarded children #

Twin Falls News in Brief

Clotheslines Cu the swere issued by Four clothesh pounty cierk Friday yard of the Be Eake, Twin Fulls, 140 Ninth aver dds. Ogden, Utah; borted cut some orestell Caldwell politic