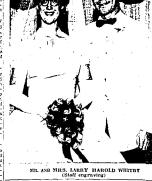

Charles of the Ritz

OF TWIN FALLS DANG DEGLUMENT STORE

\$2.00 each, plus\_tax,

**Reception Fetes** Couple Married In Temple Rites CAREY, Sept. 17-Pall flowers ccenting gold and brown shades ighlighted the wedding reception oporing Mr. and Mrs. Larry Har-id Whitby Sept. 10 at the Saiem couple was married earlie

at the Idaho Falls LDS President William L The bride is the former n Calaway, daughter of Mra, Clyde T. Calaway, and the brideroom in Clyde T. Calaway, the bridegroom w r, and Mrs. Harold by, Carey, the reception the bride re-٨: