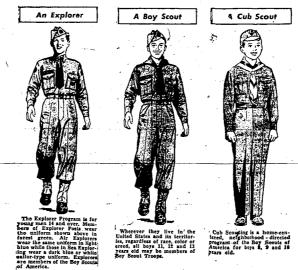

# BOYS AGES 8 TO 18

From the younger units of Cub Scouts, through regular Scouting, up into the Senior or Explorer units . . . all require the assistance and leadership that only forward thinking adult citizens can give.