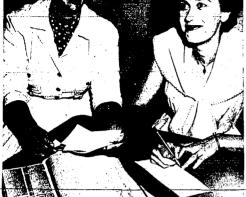

Mrs. Lloyd Smith told of her re-Mrs. acces

on communian. J. A. Smith reported on a sful dinner served for a class in during the summer recess, itluck dinner was served pre-

Williams, left, Twin Falls county YWCA fund drive chairman, and Mrs. Bill Ravl mance committee at the board of directory are showing list-of-solicions who will nd campaign going into its second week, (Siaff photo-engraving)