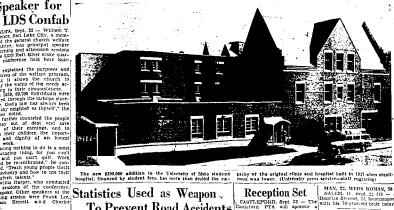

secret weapon

for anyone selling

of confidence.

you plan more effective advertising.

cough drops

callco or cans of corn

New Addition Ready for University of Idaho Hospital

pacity of the original clinic and hospital built in 1937 when enroll-ment was lower. (University press service-staff engraving)