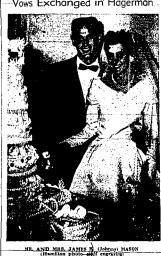

### Joan Jolley and James B. Mason

Say Nuptial Vow HAGERMAN, Sept. 22 — Joan olley, daughter of Mr. and Mr. error older, which was a superior older, exchanged marriage own of the sept. I superior of the sept. Superior of

## --Vows Exchanged in Hagerman

wedding in the Fellowship hall of sr., Mrs. Raiph Miller, Mrs. Frank the clearly state of the clear of the cl