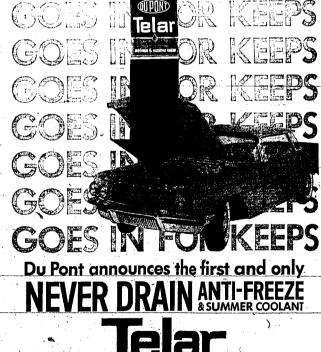

Contains patented Color Check to watch your cooling system for you! Nobody wants to drain anti-freeze-and with Du-Pont "Telar" you no longer have to!

Telar" is the first and only anti-"Iclar: is the mat and uny ana-freeze you can sofely leave in as long as your car's cooling system is me-chanically.okay."Telar" is a summer-coolant, too. And it contains patented Color Check to watch your cooling eveton far you.

Color Check to watch your cooling system for you. <u>Areau't there other sail-freezes you</u> don't have to drain Nonel Manu-facturers of all other anti-freezes rec-ommend draining. Why doesn't "Telar" need draining? "Telar" is a patented new formulaec-chaive with Du Ponti, it a tanda up and stays fresh where others break

down. When mixed with ordinary water, it ruit-proofs every engine metal-even the new aluminum al-loys-with a chemical armor. This ichemical armor is not just s film that can wear off: it becomes part of the metal surface, preventing rust from

forming. <u>How doe "Tolar" maintain cooling in</u> <u>summert</u>" that a higher holing point than water. "Telar" prevents rust clogging, chief cause of engine overheating; it keeps the cooling sys-tem clean and free flowing. It's ideal for cars with air conditioning.

What is Color Checht I's an ection aive feature of "Tella" II mechanical coloring system. Tailure ontiminates the solution of "Tella". (Cold Check Itella you as by changing the addition's color from red to yellow. It is the only

time you drain and replace "Telar". In Du Pont's five years of tests this

In Du Pont's nye year of tests this rarely happened. What about cost? "Telat" seves you money. It has year after year. You buy only the degree of anti-freeze protection your elimate requires. Any make-up occasionally needed to re-place normal loss is slight.

See your servicing dealer now There's no reason to wait because "Telar" goes in for keeps, protects in warm weather as well as cold.

Only \$5∞ per gallon for the ultimate cooling system protection!

PAGE NINE