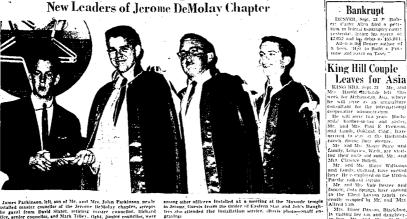

nter, accepts for, lichard uncilor, were \* David Stuart, retiring master counce icitor, and Mark Tilley, right, junior ec the gave

UNIVERSITY OF IDAHO, Mos-cow, Sept. 23 — Nine Magic Valley students at the University of Ida-ho have received scholarships and awards.