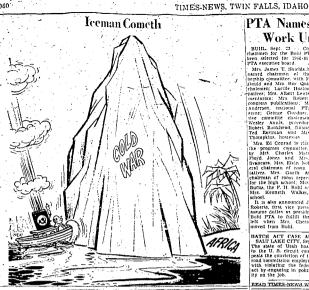

For U.N. Site

(From Pers 0m) curtails the rights of the repre-entatives of various states. Facta are known, for instance, of the representatives of young African and Asian states being aubjected to racial discrimination in the Dilited. States and, moreover, to attacks by samsaters.

resentatives of the U.S.

orities explain the various re-tions of the rights of represen-ess of rates in the United No is by the fact that it is diffi-for them to insure their set y. I wish to emphasize the re of a better opinion of th itality of the American peop the one that may result fron statements and restriction

antee the best possible condi-for its work, complete free-and security for the repre-tives of all states irrespective

tives of all states irrespective ir political or religious com-ns and of the color of their

ice have kept demonstrator the have not been able to do ing about the boos he has ed. Wherever Khrushchev one, he has been boost

"the slient treatmen usly was irked this m his departure for the

ame route, there was not i except for a few boos. t night, Khrushchev and dig dowagers living in the state was hotel exchanged boos in obv.

justice and independence." He waved his fits wildy and teat European and Cuban delega-lons applauded. They also ap-plauded his remarks about racial oreludice in America. The premier tailson

**Pilot of Jet Is** 

interpretentier in America. The premier laked about 20 ment. The premier laked about 20 ment. The premier laked about 20 ment. The rease setting and then odden the roun aging and the routed with former President Without with former President With former President with former President with former President the late The rease held by the late The rease held by the late The roun bouts from Moscow ... "No good cause is server.