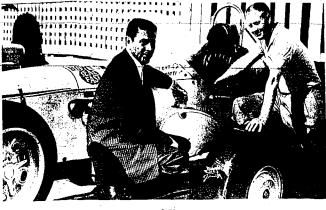

### MURRAY HOME th Avenue East Phone RE 3-9228 Twin Falls, Idaho

Top Auto Racer Displays Car in Twin Falls

In Tabernacle

At Utah City

Burley Chamber

BUIL, Oct. 1—An Idaho State college extension class in English will be offered at the Buhl high school beginning Menday at 7 pm., announces Superintendent school bestinning Monday at 1
pm., announces Buperintendent
Rez Encelhin, etc. the history
that Austran movel from the
testinning novel the history
that Austran movel from the
testinning to the present and will
be a livee crudit for graduate or untidergraduate courts.