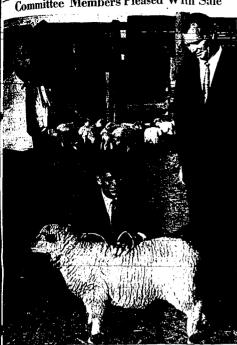

### Fat Stock Sale Champion Steer Is Displayed

in Twin Falls last week-end. Three steers purchased at the sale by Shelby are in a pen outside the market on Addison, avenue east. (See other pictures and story in feature section.) (Staff photo-en-grapher)

### Beef Purchased at 4-H, FFA Sale Inspected by Buyers

### Premium Prices at Fat Stock Sale **Encourage Young Raisers of Area**