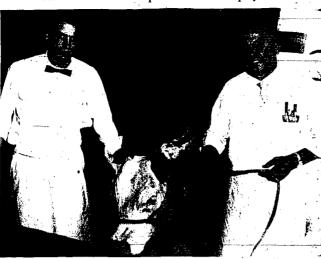

### Fat Stock Sale Champion Steer Is Displayed

in Twin Falls last week-end. Three steers purchased at the sale by Shelby are in a pen outside the market on Addison, avenue east. (See other pictures and story in feature section.) (Staff photo-en-grapher)