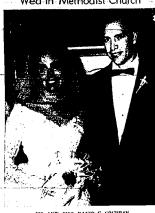

when the state of the first of the true of the state of t

Barbara Sande, lett, and Nancy Trail compare notes of summer seminars. Students at the University of Idaho, Moscow, the girls participated in a study four of Europe with seminars held in major localities on their Hinterary, (Staff photo-entraying)

## T. F. Students Take Part

F. Students Take Part

In European Study Tour

y Tmil and habara Sande atomic energy: "Modern Prance,
to look be below the first adjusted to being thrown being the control of the first adjusted to be they have been on the control of the first adjusted to being thrown by the control of the first adjusted to being thrown by Tmile and habara Sande atomic energy: "Modern Prance, to be the first adjusted to being thrown by Tmile and they are there to be the first adjusted to be the first adjusted