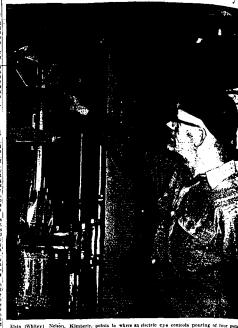

### Beans Packaged Electronically at Kimberly

### Electronic Machine Used at Kimberly To Pack Beans in Polythylene Ban