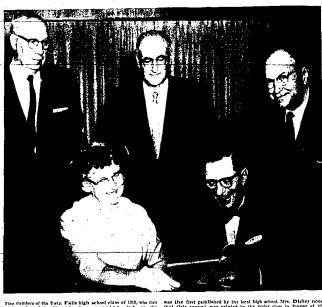

### Reunion Held by T.F. High School Class of 1910

was the first published by the local that this annual was printed by the seniors. This was the third class g high school which held classes in th 11 atudents who graduated, eight a attend the reunion. (Staff photo-eight