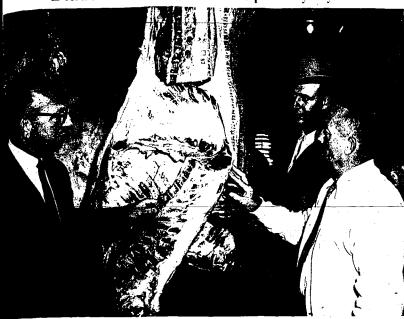

### Fat Stock Sale Champion Steer Is Displayed

in Twin Falls last week-end. Three steers purchased at the sale by Shelby are in a pen outside the market on Addison, avenue east. (See other pictures and story in feature section.) (Staff photo-en-grapher)

### Beef Purchased at 4-H, FFA Sale Inspected by Buyers

### Premium Prices at Fat Stock Sale **Encourage Young Raisers of Area**