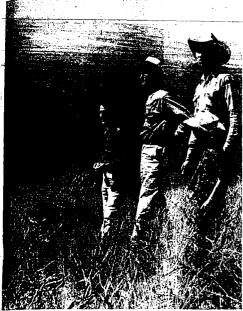

### Fat Stock Sale Champion Steer Is Displayed

in Twin Falls last week-end. Three steers purchased at the sale by Shelby are in a pen outside the market on Addison, avenue east. (See other pictures and story in feature section.) (Staff photo-en-grapher)