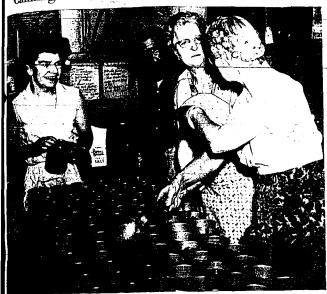

### Fat Stock Sale Champion Steer Is Displayed

in Twin Falls last week-end. Three steers purchased at the sale by Shelby are in a pen outside the market on Addison, avenue east. (See other pictures and story in feature section.) (Staff photo-en-grapher)

### Beef Purchased at 4-H, FFA Sale Inspected by Buyers

### Premium Prices at Fat Stock Sale **Encourage Young Raisers of Area**