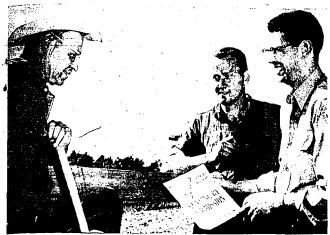

### **Bull Elk Fight to Death Draw**

### Wendell Man Is Only Winner in Death Fight of Two Bull Elk in Selway Area

Man's Library Tells What He Aspires to Be, Hal Says

assumes he has read them some time when he has more leture than he has more leture appraisal in most cases, the leture than he has more leture spraisal in most cases, the leture than he has more leture spraisal in most cases, the leture than he has more leture than he has more leture than he has been bunt in the support of the leture than he has been bunt in the support of the leture than he has been bunt in the support of the leture than he has been bunt in the support of the leture than he has been bunt in the support of the past its year in the year in the past its year in past its year in the past its year in the past its year in past its year in the past its year in past its year in past its year in the past its year in year.