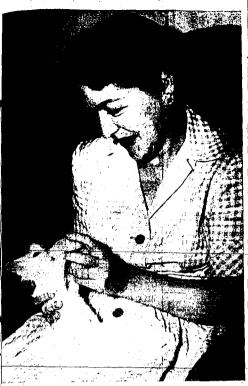

### Rescued Kitten Does Well on Bottle

### Twin Falls Woman Who Likes Animals Saves Kitten After Mother Was Killed