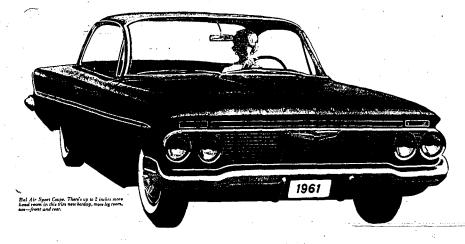

### MOST USEABLE, LIVEABLE, LIKEABLE CAR EVER BUILT! SIXTY-ONEDERFUL CHEVY

Chevrolet has fewer inches on the outside this year. (Which you'll appreciate every time you park!) But a whole new measure of inside comfort and convenience from bigger door openings (up to 6" wider) to more foot room in the rear (where the floor hump's been slenderized). Seats are as much as 14% higher to give you greater comfort and a good command of the road. While out back, that low-loading luggage compartment is a regular storeroom on wheels. This is one '61 that's worth a long, long look. Now at your Chevrolet dealer's!

See the new Chevrolet cars, Chevy Corvairs, and the new Corvette at your local authorized Chevrolet dealer's

GLEN G. JENKINS

Originally developed by the Navy for the Arctic! Quality tailored for bet-ter fit, long wear! Short or long sleeved shirts,