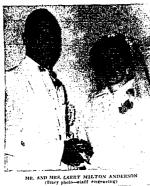

### Couple Married In Elba Attends

State University

to and Mrs. Larry Million Anderson, Anderson, and Crist, and Mrs. Billion Andreson, Oxforn, and Use Billion Andreson, Oxforn, and Use I Mrs. and Mrs. The United Edition of Mrs. Billion of Mrs. Billio

corsage.

ald of honor, Vallayne Wake,

r of the bride, wore a theer
nylon ballerina-length gown

a full stirt and fitted hodice
highted by a round necklinerout dipping to a V in back
full elbow-length puffed

### Recite Vows in Elba Church

MIL AND MISS, LARRY MILTON ANDERSON

The Jank Carnhan, rout-in of birde, sat matrin of binories were an earth distribution of the birde, sat matrin of binories were an earth distribution of the birde, sat matrin of binories were an earth distribution of the birde, and the birde will be provided by the birde will be street by the birde will be provided by the birde birde birde will be provided by the birde birde