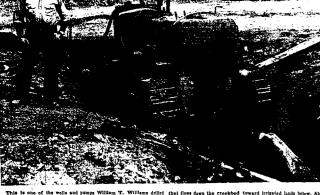

### Rancher Uses Wells and Reservoir in Developing Water to Irrigate His Land on Edge of South Hills

### Rancher South of Twin Falls Building Reputation for Development of Water