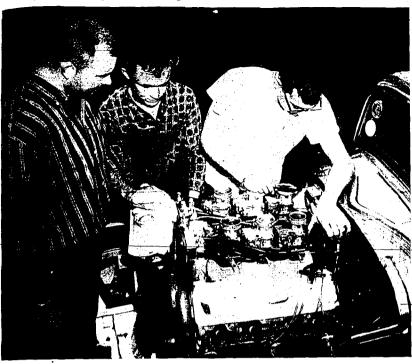

### Engine Adjusted in Preparation for Hotrod Races at Boise

who often serves as a crew mechanic for the hetrod owner,

### Enthusiasm for Mechanical Things Is Part of Recipe for Being 'Hotrodder'