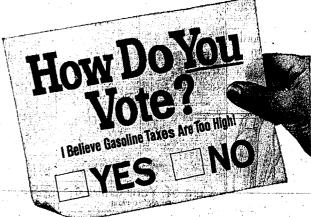

### IN.IDAHO YOU PAY \$100 TAX ON TEN GALLONS OF GASOLINE

#### HOW DID YOU VOTE?

are important to you:

• Everywhere in Idaho, car owners pay \$1.00 tax on every 10 gallons of gasoline they buy!

· Gasoline taxes across the nation amount to a 50% sales tax—and that's five times as high as the tax rate on luxuries like diamonds and mink coats!