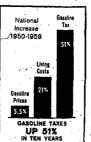

### IN.IDAHO YOU PAY \$100 TAX ON TEN GALLONS OF GASOLINE

#### HOW DID YOU VOTE?

are important to you:

• Everywhere in Idaho, car owners pay \$1.00 tax on every 10 gallons of gasoline they buy!

· Gasoline taxes across the nation amount to a 50% sales tax—and that's five times as high as the tax rate on luxuries like diamonds and mink coats!

· Since World War II, there have been three increases in the Federal gasoline sax alone. This brought the Federal tax to 4 cents a gallon, in addition to the State tax of 6 cents a gallon!

. In the last ten years gasoline taxes have sky o In the last ten years gasoline states nave say-rocketed 51%—yet the price of gasoline itself has risen only 5.5% during the same period!

• Each year the average motor vehicle owner in this state pays \$78 for gasoline taxes alone. That's just a few dollars less than the average week's pay for most people!