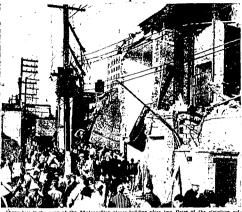

rm Is Gutted

By Boise Blaze

DIES, Oct. 27 10—Fire destroytonic with clouds of Belsep-Aire

covering Bolder hearters with clouds of acris more in

with clouds of acris more, in

at I more than the standard of the

set Zimmerman, hattalien chief

and which candidate could best

blase apparently started in the

with chouds of actid smoke, is in step with the modern age west Zimmerma, hataline third and while candidate could best of the Police fire department, and served that have been appeared to the police fire the property of the fire was made of the fire was not the fire was not to form the country of the fire was not to form the property of the fire was not to form the property of the fire was not to form the property of the fire was not to form the property of the fire was not to form the property of the fire was not to form the property of the fire was not to form the property of the fire was not to form the property of the fire was not to form the property of the fire was not to form the property of the fire was not to form the property of the fire was not to form the property of the fire was not to form the f