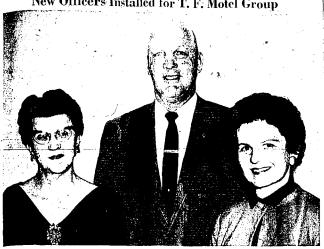

Calvary Lutheran

Immanuel Lutheran Twin Falls

Christ Lutheran Wendell

Redeemer Lntheran Kimberly

New Officers Installed for T. F. Motel Group

Hearing Is Slated No Trouble

Associated P do Indian diet — usnali

PERRINE PHARMACY

Perrine Hotel Corner

district vice president, were honored at nducted by the Twin Falls Motel associa-at the Rogerson hotel Lewis, speaking he association would support the Niagara atton project. (Staff phato-engraving)