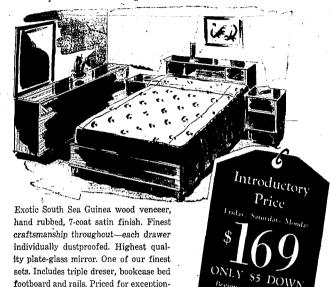

# SAVE \$44 INTRODUCTORY SALE! 3 Days Only! SALE! 3 Days Only!

3-pc. Deluxe Suite - Latest Contemporary Styling - Magnificently Grained Imported Guinea Wood

A Truly Functional Triple Dresser — Full 72-In. Length

# FREE DELIVERY!

Save \$10.07 On Beautiful Matching Chest

Large 5 drawer chest with y V-matched center

OCTOBER FLOOR COVERING SALE

Widths

REDUCED!

9 and 12 ft.

Imported

Guinea Wood

3 pc. Suite **DoubleDresser** 

This set features full-

width plate-glass mirror,

6 dust-proofed drawers in dresser. Bookcase bed with

ONLY \$5 DOWN

**Our Best Vinyl Floor Covering** 

9-Ft. Width