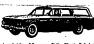

tomed 4-Door 6-Passenger Station Wagon-There's 10.5 cu. ft. of concealed storage space for valuables.

Brookwood 4-Door 6-Passenger Station Wagon-Los priced full-sized station wagon in the Chery line.

Correir 700 Club Coupe—One of ging new Correir model