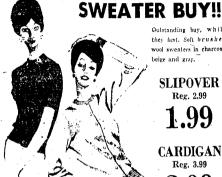

49c

they last. Soft brushed SLIPOVER Reg. 2.99

> CARDIGAN Reg. 3.99

2.99

Regular Separate

Quilt-Lined CAR COAT Cotton Sateen with Hood Boys' and Girls' Styles warm for children, 3 to 6x. Fall colors. Reversible JACKETS Terrific Value! Sizes 3-6x 1.33