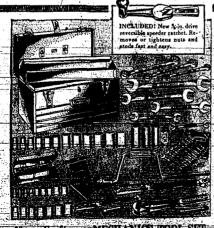

# l Hardware Week Sears Fa

Over \$60 Worth of Free Accessories

When You Buy the Craftsman

ACCRA-ARM SAW

ONLY \$10 DOWN \$11.50 Month on Sear Easy Payment Plan

Sears Best! Here's the safeat, most accurate type of saw . . because blade is suspended over the wood and you can always see clearly what you are doing. The big motor develops

over 2-HP, can rip 2-in. lumber high speeds. Up front, color co

Save Over \$30! Finest Craftsman 10-in. Bench Saw, Motor, and Stand

Yes! Our best and biggest capacity tilting arbor bench saw! Saws to depth of 3\%-in. Massive heavy duty construction. 1-HP capacitor motor, rugged bench. (Blade guard extra).