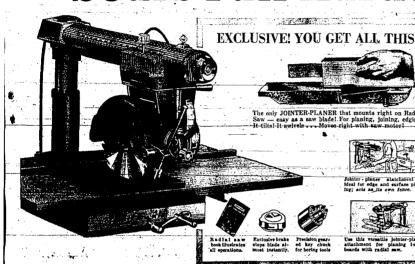

# l Hardware Week Sears Fa

Over \$60 Worth of Free Accessories

When You Buy the Craftsman

ACCRA-ARM SAW

ONLY \$10 DOWN \$11.50 Month on Sear Easy Payment Plan

Sears Best! Here's the safeat, most accurate type of saw . . because blade is suspended over the wood and you can always see clearly what you are doing. The big motor develops

over 2-HP, can rip 2-in. lumber high speeds. Up front, color co

Save Over \$30! Finest Craftsman 10-in. Bench Saw, Motor, and Stand

Yes! Our best and biggest capacity tilting arbor bench saw! Saws to depth of 3\%-in. Massive heavy duty construction. 1-HP capacitor motor, rugged bench. (Blade guard extra).