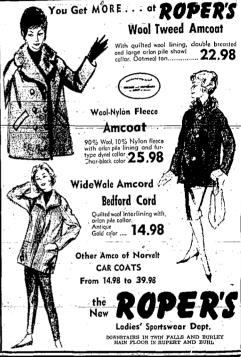

|                            |                                | P           |
|----------------------------|--------------------------------|-------------|
| Women's Co                 | DATS                           |             |
| Group I                    | \$18                           | lk          |
| Group III                  | \$22<br>\$30                   |             |
| Group IV                   | \$35                           | 1           |
| Groups consist of wool fle | eces, zibelenes with novelty c | Bii<br>olla |