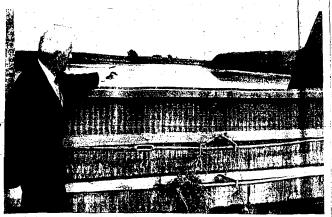

#### Voting Precincts in Twin Falls City, Area Outlined; Workers Prepare Supplies for Voting Tuesday

Sorting through stacks of voting materials that will be distributed to the 50 voting precints in Twin Falls county for the Tuesday election are, from left, Mrs. Clor Robinson, legal deputy; Barbara Roth ecorder, and Mrs. Lucille Wilcox, legal deputy. All women are em-

ployes in the county recorder's offic-to 8 p.m. Tuesday, Ballots and suppli 20,000 county voters will be distribu county recorder, (Staff photo-engra-