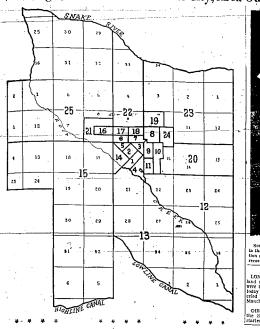

#### Voting Precincts in Twin Falls City, Area Outlined; Workers Prepare Supplies for Voting Tuesday

Sorting through stacks of voting materials that will be distributed to the 50 voting precints in Twin Falls county for the Tuesday election are, from left, Mrs. Clor Robinson, legal deputy; Barbara Roth ecorder, and Mrs. Lucille Wilcox, legal deputy. All women are em-

ployes in the county recorder's offic-to 8 p.m. Tuesday, Ballots and suppli 20,000 county voters will be distribu county recorder, (Staff photo-engra-