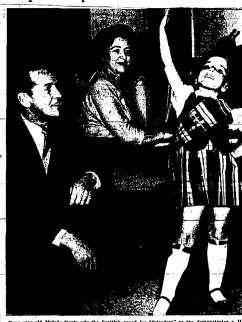

#### Voting Precincts in Twin Falls City, Area Outlined; Workers Prepare Supplies for Voting Tuesday

Sorting through stacks of voting materials that will be distributed to the 50 voting precints in Twin Falls county for the Tuesday election are, from left, Mrs. Clor Robinson, legal deputy; Barbara Roth ecorder, and Mrs. Lucille Wilcox, legal deputy. All women are em-

ployes in the county recorder's offic-to 8 p.m. Tuesday, Ballots and suppli 20,000 county voters will be distribu county recorder, (Staff photo-engra-