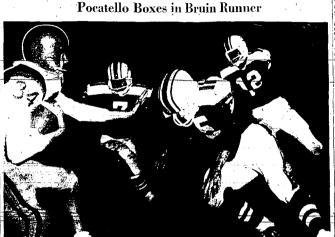

## WIN FALLS DUMPS POCATELLO 14-6 TO END LEAGUE SEASON Ruhl Indians Breeze Past Mountain Home Tigers for 27-6 Victory

Linemen Stephenson and Dale Willis Pace Bruins

To Rugged Defensive Win

To Cap 'Cinderella' Year Cop Ninth in Row