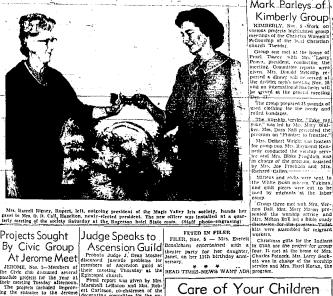

#### Voting Precincts in Twin Falls City, Area Outlined; Workers Prepare Supplies for Voting Tuesday

Sorting through stacks of voting materials that will be distributed to the 50 voting precints in Twin Falls county for the Tuesday election are, from left, Mrs. Clor Robinson, legal deputy; Barbara Roth ecorder, and Mrs. Lucille Wilcox, legal deputy. All women are em-

ployes in the county recorder's offic-to 8 p.m. Tuesday, Ballots and suppli 20,000 county voters will be distribu county recorder, (Staff photo-engra-