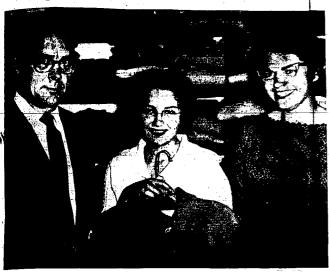

#### Voting Precincts in Twin Falls City, Area Outlined; Workers Prepare Supplies for Voting Tuesday

Sorting through stacks of voting materials that will be distributed to the 50 voting precints in Twin Falls county for the Tuesday election are, from left, Mrs. Clor Robinson, legal deputy; Barbara Roth ecorder, and Mrs. Lucille Wilcox, legal deputy. All women are em-

ployes in the county recorder's offic-to 8 p.m. Tuesday, Ballots and suppli 20,000 county voters will be distribu county recorder, (Staff photo-engra-