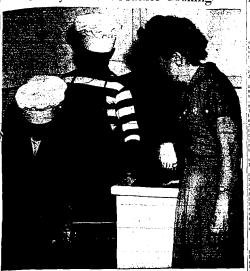

#### Voting Precincts in Twin Falls City, Area Outlined; Workers Prepare Supplies for Voting Tuesday

Sorting through stacks of voting materials that will be distributed to the 50 voting precints in Twin Falls county for the Tuesday election are, from left, Mrs. Clor Robinson, legal deputy; Barbara Roth ecorder, and Mrs. Lucille Wilcox, legal deputy. All women are em-

ployes in the county recorder's offic-to 8 p.m. Tuesday, Ballots and suppli 20,000 county voters will be distribu county recorder, (Staff photo-engra-