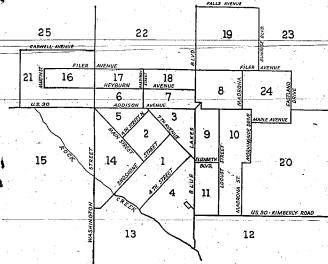

#### Voting Precincts in Twin Falls City, Area Outlined; Workers Prepare Supplies for Voting Tuesday

Sorting through stacks of voting materials that will be distributed to the 50 voting precints in Twin Falls county for the Tuesday election are, from left, Mrs. Clor Robinson, legal deputy; Barbara Roth ecorder, and Mrs. Lucille Wilcox, legal deputy. All women are em-

ployes in the county recorder's offic-to 8 p.m. Tuesday, Ballots and suppli 20,000 county voters will be distribu county recorder, (Staff photo-engra-