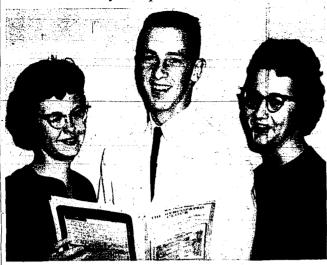

#### Voting Precincts in Twin Falls City, Area Outlined; Workers Prepare Supplies for Voting Tuesday

Sorting through stacks of voting materials that will be distributed to the 50 voting precints in Twin Falls county for the Tuesday election are, from left, Mrs. Clor Robinson, legal deputy; Barbara Roth ecorder, and Mrs. Lucille Wilcox, legal deputy. All women are em-

ployes in the county recorder's offic-to 8 p.m. Tuesday, Ballots and suppli 20,000 county voters will be distribu county recorder, (Staff photo-engra-