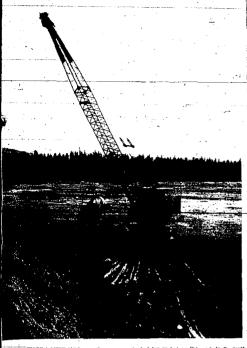

#### Voting Precincts in Twin Falls City, Area Outlined; Workers Prepare Supplies for Voting Tuesday

Sorting through stacks of voting materials that will be distributed to the 50 voting precints in Twin Falls county for the Tuesday election are, from left, Mrs. Clor Robinson, legal deputy; Barbara Roth ecorder, and Mrs. Lucille Wilcox, legal deputy. All women are em-

ployes in the county recorder's offic-to 8 p.m. Tuesday, Ballots and suppli 20,000 county voters will be distribu county recorder, (Staff photo-engra-