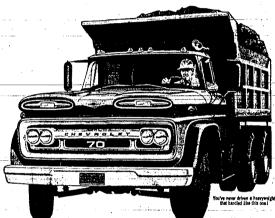

# TORSION-SPRING CHEVR

If you don't think scrapping the front axio has made a world of difference, you haven't driv Chevy in a while. A few minutes behind the wheel and you can feel why drivers are happine breakable loads are better protected. But the biggest devantage of all, you'll realize, is that truck itself (sheet metal, trees, chassis components, everything) takes less abuse. With indepen front suspension soaking up road shock and viterallon, the truck least longer, goose extra thouse of profit-miles before trade-in time comes around. Add that to what everybody's always known about Chevy dependability and you find yourself looking at the

Side doors open a full 49" wide. Loading height i

SEE THE GREATEST SHOW ON WORTH NOW AT YOUR CHEVROLET DEALER'S