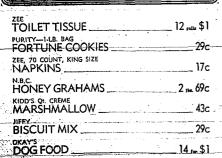

BIGGER! WIDER! SOFTER!

TOWN and COUNTRY BAKERY also Bakes

Hollywood Bread Only About 46 Calories per Slice

SOUP MIXES

Noodle 2/19c

ZEE NAPKINS

\_\_\_\_\_25c

BEEF STEW

<sub>шыуз</sub> 24 ох. ..... 53с PEAS-CARROTS

184/c 303 can ...... 23c

TOMATO JUICE 1867 46 oz. .. 3/79c

PUREX BLEACH

43c

AMMONIA

ens' quart ...... 33c

PALMOLIVE'S Be Younger Looking"

\$100,000

LIFEBOUY

Int the ....... 2/35c

Lux Toilet Soap

tis size ...... 3/33c LUX LIQUID

WISK LIQUID

Qt. size ...... 79c Dishwasher ALL

BABO CLEANSER

Neg. size ..... 2/33c

LUX FLAKES

<sup>ы, ы</sup> ..... 36с

10c off glant ...... 73c

PAUL'S DRIVE IN

Merrill's Food Basket

SPARERIBS

U.S. Good and Choice Beef