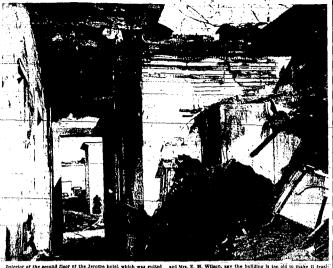

### Debates Credited

TIMES-NEWS WANT ADS

four modern, or rustle fur-

WATKINS WOOD CRAFT

Jerome Landmark Gutted by Early Morning Fire

Alma Twitchell Is

Honored at Rites

BURLEY, Nov. 10 — Funch allalion centerly with Vern Mercell and Condition of the Conditi

Killed, 5 Hurt the from the window of a third floor altic which had been converted into an apariment. The other injured cliffd was burned.

**Obvious** hampion Bourbon Schenley

It's obvious that an 8 year old Bourbon figures to be better than a six. (How old is your Bourbon?)
And you'd expect to pay more for the extra 2 years.
But, Champion Bourbon is a full 8 years old, made the sour mash way and costs no more.