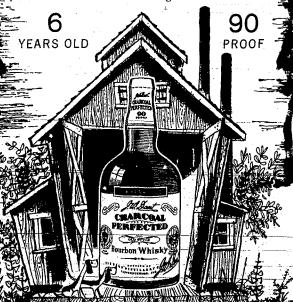

# Some Remarks After Losing work. It thought you dill have

A wonderful

new lightness comes to bourbon...with

Thanks to the exclusive Dant charcoaling process, this is the lightest, mildest bourbon you ever tasted. There's nothing quite like it on the market! Ask for Dant Charcoal Perfected...the new light taste in bourbon!