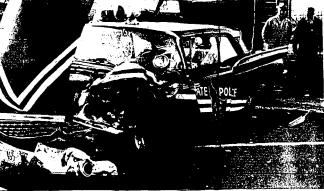

charges. ENLISTS IN NAVY ov. 15 - Lon. Mr. and Mrs. y, has epilsted

HALF

FRYERS 3 lb. average ...

1960 Kimberly Road

stom cutting & processing of all wild game

Three Hurt as State Police Car, Pickup Hit

Nixon Leery Of Posts for **GOP** People

# Damage Reported

In Auto Accidents The bar and the second se

d. their cars, were obert Sorenson, 17 reel, driving a 195 in M. Blades sulevard north renson was at

collided. No citation 1. Sheriff Clarence Yingst that a northbound car

southbound car five Buhl on highway 30 Monday. n Triplett, 26, ce as Bonner

vos Pontiac driven by Albe Tuley, 59, Rocklin, Cal ligs to the Ford was estimati 200, and to the Pontiac at \$25