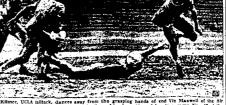

r continues. Left-halfback Keith Lincoin nissed the day's drill with an inkle injury suffered in the Idaho anne last week and is listed as ioubituf for faturday's big game vith Washington. h Washington. incoin injured his right ankle i time. Only last week he had overed from an injury to his