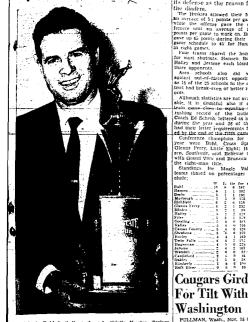

Hall-of Fame Honor

r continues. Left-halfback Keith Lincoin nissed the day's drill with an inkle injury suffered in the Idaho anne last week and is listed as ioubituf for faturday's big game vith Washington. h Washington. incoin injured his right ankle i time. Only last week he had overed from an injury to his

Washington

nkie th Setherland seid he was derably dismayer by the on Lincoln, "Well ned an Lordon, well ned an the dedd. Coupar coch seid he wauld LONDOY, Nov. 15 40-The S

LONDON, Nov. 15 UR-t Union's first natio