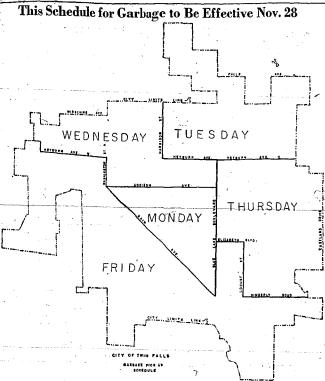

### New Garbage Pickup Schedule Slated

To Start for Twin Palls on 100. 28 h. In-parameter was awarded a proposed in the pall of the parameter of the pall of the pall

Wiley Drug William's Shoes Wilson-Bates

Woolworth's Zimmerman's

Check Every Ad In Today's Paper!

25, garbage will be picked up on the mer Balluper, eclurg city manager, re-pared, which handes garbage picker picker in some cases the schedule pany, which handes garbage picker picker in some cases the schedule picker in the picker picker in the picker picker picker picker picker picker. In some cases the schedule picker pi