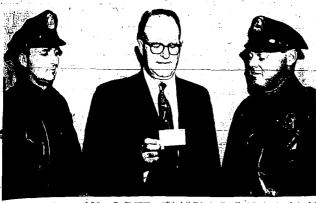

### Tickets Are Sold for Annual Policemen's Dance

Bingham County
Leader Is Dead
BLACKPOOT, Nov. 15 775
State Rep. Mark. M. Parmer, Black
Gard about a texture of a best attack. He was flowed of a best attack. He was flowed of a best attack. He was considered by the state of a best attack. He was flowed of a best attack. He was considered by the state of a best attack. He was considered by the state of a best attack. He was considered by the state of a best attack. He was considered by the state of a best attack. He was considered by the state of a best a bes