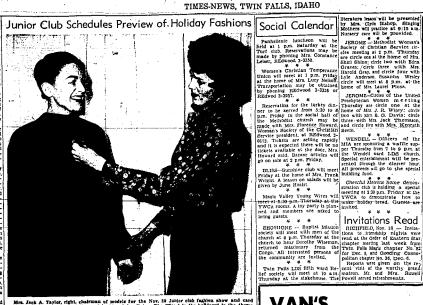

Marian Martin Pattern

by Marian Martin

Mrs. Jack A. Taylof, right, chalrman of models for the Nov. 10 Junior clab fashion show and card breastly is instructing one of the models, Mrs. John Exico. The Total to the holidays' is the thems of the create to be held at 8 µm, in the Blaboy Rhea auditorium of the Spincepi Church of the Ascension. The Twin Falls Exsict seal clinic will receive the proceeds. (Sixif photo-cupraving)