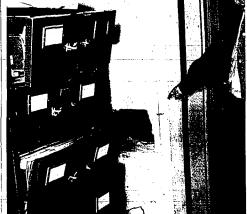

### ldaho's 1960 Crops Output To Be Lower

**Burglars Use Force to Enter School Vault** 

Laurence Lee. Fairfield, 38

### **Burglars Get** \$1,200 From School Vault