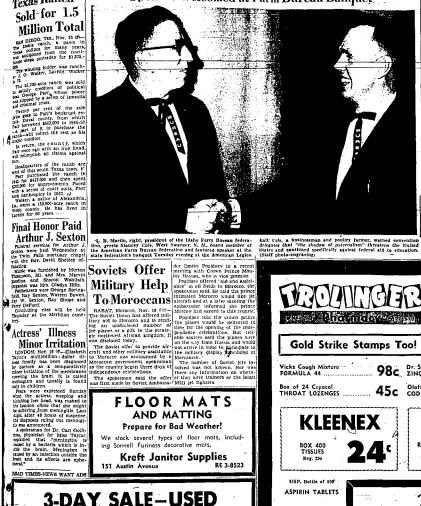

# Final Honor Paid

Speaker Welcomed at Farm Bureau Banquet

t. B. Martin, right, president of the Idaho Farm Bureau federa-tion, greets Stancey Cole, West Swaners, N. H., board member of the American Farm Bureau Hestation and featured speaker at the state federation's hanguet Tuesday swening at the American Legion (Staff photo-engraving)