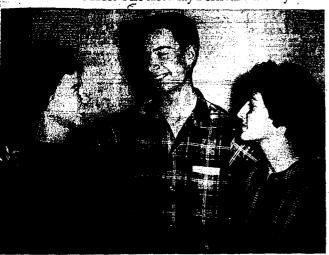

# Final Honor Paid

Speaker Welcomed at Farm Bureau Banquet

t. B. Martin, right, president of the Idaho Farm Bureau federa-tion, greets Stancey Cole, West Swaners, N. H., board member of the American Farm Bureau Hestation and featured speaker at the state federation's hanguet Tuesday swening at the American Legion (Staff photo-engraving)