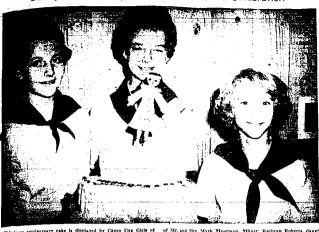

CCANDISSUS Pre-Thanksgiving

Burley Girls Participate in Golden Jubilee Celebration

cranty take is displayed by Camp Fire Girls of -MI-Mim group in commemoration of the or-tablic anniversary being celebrated throughis year. From left are Marlo Moorman, daughter

of Mr. and Mrs. Mark Moorman, Milner; Kathryn Roberts, daughter of Mr. and Mrs. Dredge Roberts, and Marilyn Pearson, daughter of Mr. and Mrs. Marvin W. Pearson, all Burley. (Staff photoengraving)

The larger ambreamy take is displayed by Camp Fire Gilds of methy American Commence and the companion of the