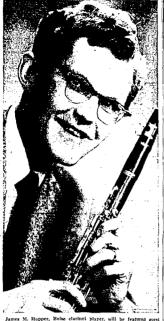

#### Boise Musician Is Guest

James M. Hopper, Bolse ctarinet player, will be artist for the first concert of the Twin Falls Civil 8:15 p.m. Tuesday at the junior high school at ## ## ###