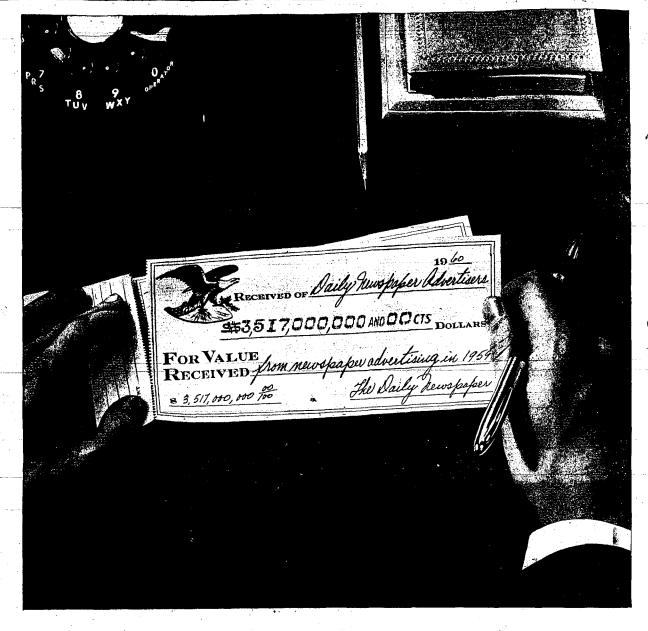

# "FOR VALUE RECEIVED"

When you add up the money advertisers spent in 1959 for...

all their television commercials \$1,525,500,000

all their magazine ads \$866,200,000

all their radio commercials 638,000,000

all their outdoor billboards 193,200,000

\$3,222,900,000

...and you compare the total with the amount they invested in DAILY NEWSPAPERS alone \$3,517,000,000

...you'll understand just how much advertisers rely on

News

daily newspapers!

Idaho's Second Largest Newspaper . . . Serving Idaho's Second Largest Market

ABC Net Paid Circulation 20,653 Daily — 20,922-Sunday

**FARM** Auction

NOVEMBER 18 Walter H. Mueller

NOVEMBER 21 V. R. and Maxine Smit distribsement, Nov. 18-Auctioneer—Gene Klau