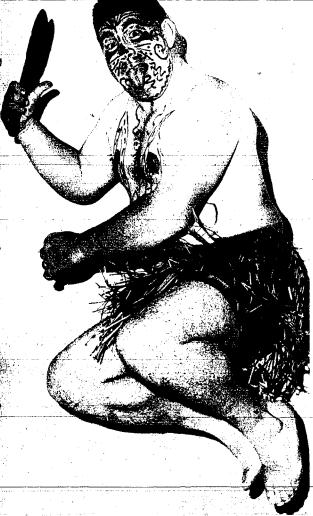

## Maori War Dance Demonstrated by Local Man

is is actually a stable clitten of Twin Falls

ere at a rather teams moment. It is George

takes a pukana and waves his paiu. He is

pressions on entmies, (Staff photo-entraving).

# Local Man Terrifies, Entertains With Maori Dance Demonstration

Type of Vehicle for Use On Moon Poses Problem