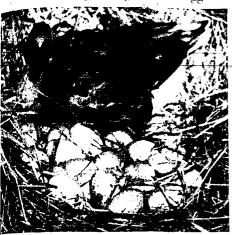

#### Goose Going Strong After-36 Eggs

## Mother Goose Lays 36 Eggs for Clutch And Apparently Has Not Stopped Trying

First Go-Round

Of Program Has

Sells Top Bull

we are buying

JACK RABBITS

10c each

No Paisoned Ones.