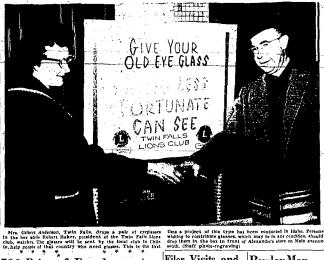

## BuhlResident Eyeglasses Contributed for Chile People Heyburn Has

# Are in ISC Band College of Eyeglasses Are Filer Visits and Events Reported Burley Man,

700 Pairs of Eyeglasses Are Collected for Use by Chileans
To gree in HSC Band
10 graver cojasor, profile discharge in the dailor gate in the gate i