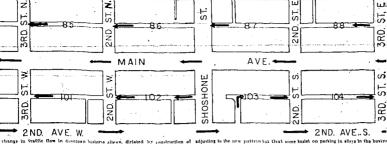

#### -Traffic Direction Changed in Downtown Alleys of Twin Falls 2ND AVE. N 2ND. AVE. E.

A though the traffic from to decrease absolute a price district by construction of a dispersion processing areas at the Trib alls have an affirmed maching areas at the Trib alls have an affirmed maching areas at the Trib alls have an affirmed maching areas at the Trib alls have an affirmed maching areas at the Trib alls have a district a call and the whole of the processing areas a finding areas at the Trib alls have a district a call and the state of the processing areas a finding areas at the Trib alls have a district that areas a district that are a state of the processing areas a finding areas at the Trib alls have a district that areas a district that are a state of the processing areas a finding areas at the Trib alls have a state of the processing and the processing areas a state of the processing areas and the processing areas at the processing areas