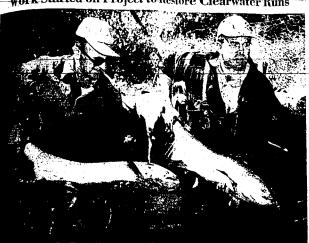

#### Work Started on Project to Restore Clearwater Runs

### Salmon Fishing Zooms as Project for Clearwater Run Restoration Starting