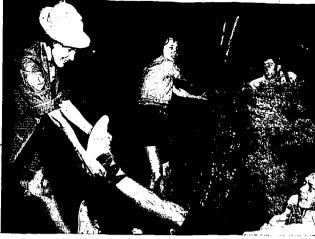

### Bachelors Trapped at Sadie Hawkins Affair

the finish line or the awin rails stake seminary's routch. Sadie Hawkins dance. Linda Roberts, left, rear, Buth first struggles to pull Datan Beyson, Twin Falls fourth ward, out

"Sadie Hawkins" Dance Is

Sadie flawkins Jance is

Held by Seminary in T. F.

The same two buy to go to the
a watch the judging." Keys

Held by Seminary in T. F.

The same proposed for the following proposed f

Jerome Dies