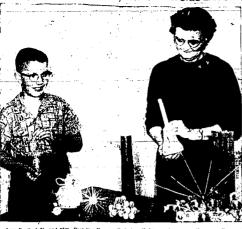

## Maori War Dance Demonstrated by Local Man

is is actually a stable clitten of Twin Falls

ere at a rather teams moment. It is George

takes a pukana and waves his paiu. He is

pressions on entmies, (Staff photo-entraving).

# Local Man Terrifies, Entertains With Maori Dance Demonstration

Type of Vehicle for Use On Moon Poses Problem