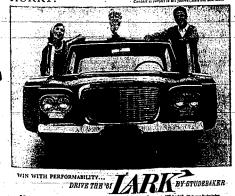

## Win a'61 Lark free for a year

Take an eye-opening demonstration drive ...that's all you have to do!

Drive the '61 Lark-be one of fifty-one winners. Make this Christmas Eve one you'll never forget. Take a demonstration drive and you may win one year; fore use of a brand new Lark. Get complete facts and official rules at your Studebaker Dealer-and discover Performability. Experience the new lightning response of the Shjohd Six, new living room comfort for its adults, new case of entry (assists in and outer of all compacts)—all the exciting new advances that go into making the '61 Lark the performance car of the year. You have to drive The Lark to believe it.

HURRY! Contest closes December 20th. Winners notified by Christmas Eva

CASSIA MOTOR CO. Fast Main Street, Box 625 Burley, Idaho

SPAETH MOTOR CO.
136 South Lincoln Avenue
Jerume, Idaho

MERLE MASONER, INC.