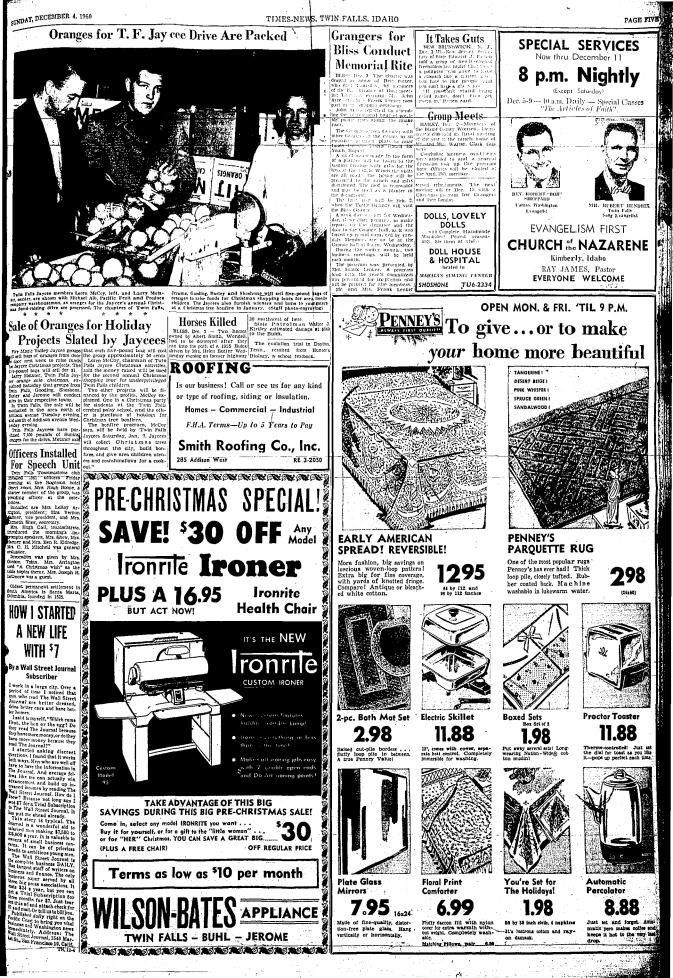

. USE YOUR HANDY CHRISTMAS SHOPPER .

SUNDAY, DECEMBER 4, 1960

section collision a half mile Klingenberg, 38, Ruperf, the whose field the two vehicles of Saturday at the Minidaka Ford bulk potato truck driven the impact knocked the truck ch burst link flamp after a rural Intersection collider factor road Fiday night. Mars. Chartes Killnernierc, ling car by Donald L. Ketter, farmer on whose field in nerious condition but slightly improved Saturday at physician. Her car collided with a 1839 Ford bulk pola is reported in face condition. Force of the impact knowed, (Slaff photo-engraving)