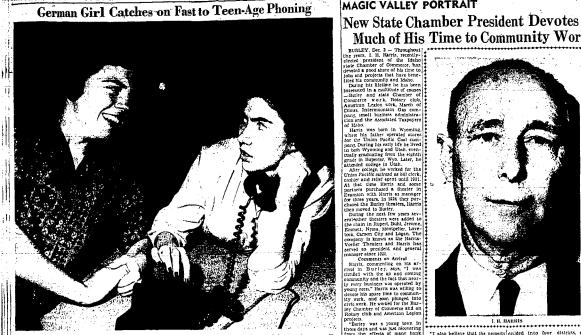

# Committee Will Give Attention to Dr. Weltzin's New School Report

erman Student Washes Dishes at New Home

elberg, Germany, will make her home with Mr. and th girls are seniors in Burley high school, Miss Holn wash diahrs. (Staif photo-engraving)

Visits in Almo

SWEATERS

, which she says make her a real American icen-ager. She with the Ernest R. Diauer family, She is a sculor in Burley school. (Staff photo-engreving)  $\star$   $\star$   $\star$   $\star$ see practice, telephoning. Since Miss Hof berg, Germany, she has acquired a pair of w \* \* \*

#### Chance to Spend Year in "Wild West" Thrilled German Girl Visiting Burley

tofmann is from Heidel-

subset from Fags 33 [sponsored by the same organiza-jrou" and has already formed (ion was at Minico high school). Well, they took her and sh julions about life in the Time earlier student spoke to Duris later to her father his concer

Visitor From Germany Studies at Burley

the occ

ANNE'S CASUALS

elaborately, too. The type of home they have and the interests of the antire family were checked and sa Hof-

rved as state ch

Naturally, we do not wan sales tax if it can be avoided." Bir