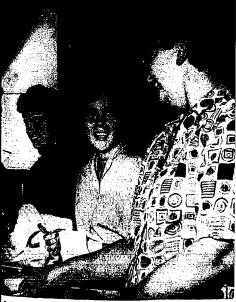

# Committee Will Give Attention to Dr. Weltzin's New School Report

erman Student Washes Dishes at New Home

elberg, Germany, will make her home with Mr. and th girls are seniors in Burley high school, Miss Holn wash diahrs. (Staif photo-engraving)