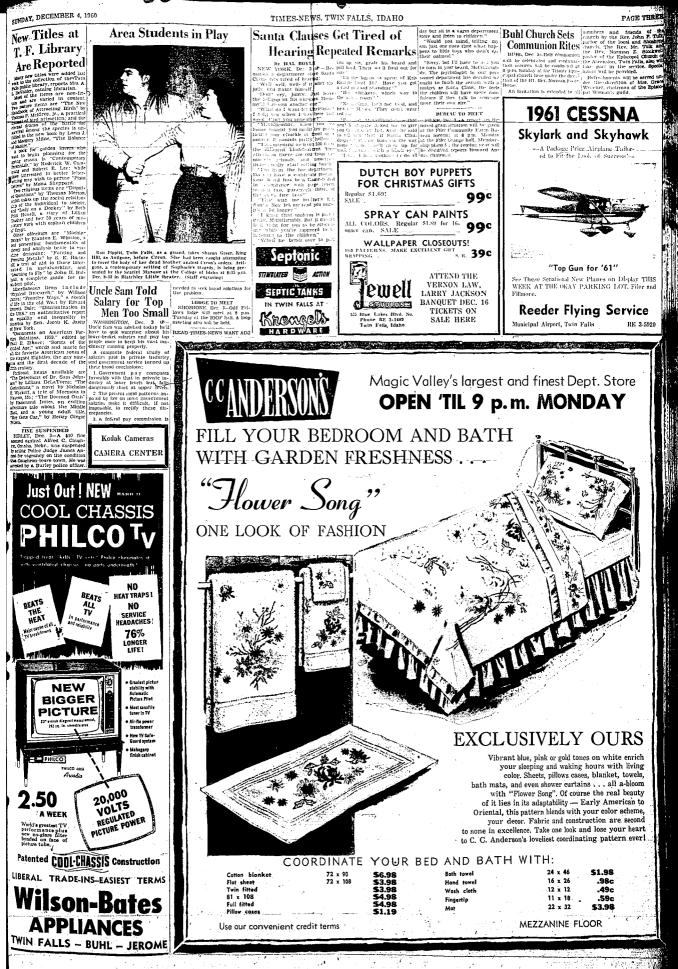

\*

David Mead, center, Twin Falls, and Gale Co d, who have romanilo leads in the forthcor action of "Brigadoon," inspect some authentic Scotiish Th d by Charles Hopkins, Twin Falls, Hopkins, a native-han will serve as ilnguist consultant for the production.

lives in Scotland, Each clan he says, (Staff photo-en-

Donald Youtz will be rehearsal ac-

ns busi

David Mead will serve