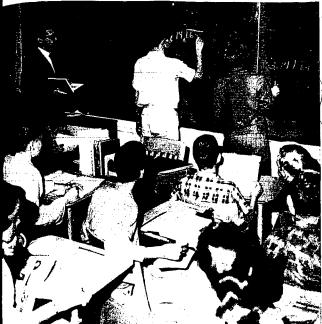

A Regional Newspaper Serving Nine Irrigated Counties TWIN FALLS, IDAHO, SUNDAY, DECEMBER 4, 1960

Small Classroom Crowded by Mathematics Class

Sees It . . . Poultry Portrait . . . Negoti-New Market Testing.

Two Rooms Used to Make Industrial Arts Classroom; Adds to Shortage

Tab industrial aris classroom in the Twin Falls junker high school is a good expape of how the school bulking has lost classrooms in the past. Two classrooms with it lose sarrificat lo provide sufficient room for the class. This remdeling was it same in 1953. Such necessary remodeling taken needed classrooms out of circulation ( creaks the need for more classrooms now and in the future. The study of Twi the schools by Dr. J. Frederick Weltzin, dram of the college of education a University of labob, will be a guide for the Citizens School Planning Committee