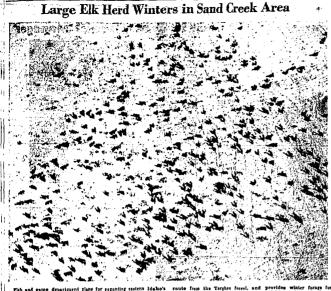

#### Negotiations Under Way to Halt Decline of State's Unique Elk Herd

by INGUENTIAL AND A STATE AND

a part of the original that have a state of the form of the original the main problem is a light areas ago of land use, and the Idaho portant was