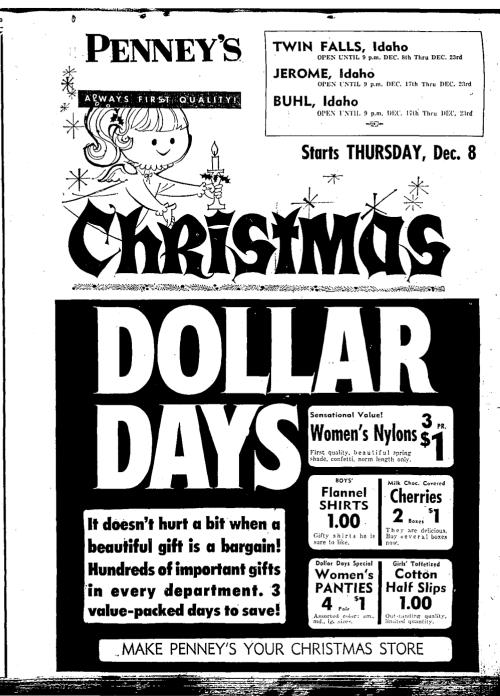

Ulfr Cour

TWIN FALLS, IDAHO, TUESDAY, DECEMBER 6, 1960

FINAL EDITION

PRICE 5 CENTS