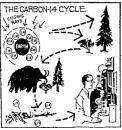

Earth, Stars and Man (19) Charcoal and History

One of the new tonto beam, we are a re-for man came out of World War II research into the 1946, chemist Willard F. Libby theorized that carbon-II, a redicative form of ordinary carbon (familiar as charcoal). Is manufactured in the upper atmosphere by bombardment from the properties of the company of the company with the company of the company of the company which eat them. Since carbon-II decays at a certain rate, it should be possible to measure the amount sill left in once living things and the carbon the company of the carbon carbon carbon carbon cated, but basically involves counting the ticks on a Gelere counter.)

EGYPTAN BOAT-9, 621 YEARS SOME CARBON-14 DATES: CHAR COAL FROM
CAVE MAN'S FIRE
IN FRENCH CAVE

1,917YEARS 15,516 YEARS CHARCOAL FROM CASPIAN SEA CAVE-43,000YRS

the world. Then dead matter, whose age was known, was tested (for instance, a piece of wood from an Egyptian burial basil. The extreme the second of the sec

SEA SHELLS:

FOSSIL THERMOMETERS

OF ANCIENT OCEANS

TEMPERATURE

with the temperature. With this method, it has hern possible to measure the temperature of the ecran multimos of years ago. Somewhal like the rings on a tree, the yearly growth of the fossil shells records that year's temperature. For the year is the property of the year between the year laid down by means of deep-saberings, illy drilling into the sea bottom, man is fearning more about the history of the world. Some property of the world with the year of the year laid of the year of year of year of years of year of years o