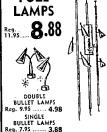

# Newberry

53-pc. DINNER SETS

27-PIECE **PUNCH SET** 

2 OT. CORN POPPERS

> 2.88 Reg. 3.97

BIG 51/2-QUART DEEP FRYER

7.99

Reg. 9.97

Thermostat heat control, signal light. Chrome finish on steel. Fire King glass lid.

23" HARDWOOD ROCKING CHAIR sale 5.88 regularly 6.98

high with 13x14" sent! m maple finished with

ELECTRIC FRYER

8.77 Reg. 10.97

O. E. ELECTRIC DOUBLE BLANKET

sale 19.63 regularly 29.95

Has famous "Sleep-Guard" automatic control. Moth-proof, washable miracle fabric, nylon biading. 2-yr, warranty, 72"x85", 4 colors.

MAPLE FINISH MOOD SETTLE sale 8.88

regularly 9.95

SPECIAL

BOX

MEN'S, WOMEN'S

LEATHER WALLETS

sale 2.47 values \$5-7.50

Fabulous selection, Moroc-cos, pigskins, cowhides, others. Windows, zippers, other features, All colors. \*Plus Fet. Tax

**GOWN &** ROBE SET