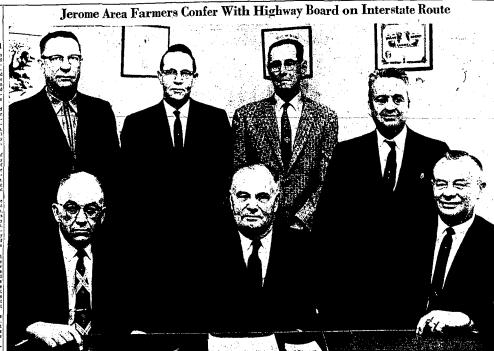

## New Officers Are Installed by Masonic Group

t McRill, center, was installed worshipful master of the installed include Jack Warglin, left, who was installed as juntouloge No. 94, AF and AM daring public excrementes their wards, and Karf Kobel, right, the new sentor warden, (staff photo-yinght, at the "Athr Fals Massale lodge", Olden differer of the property of

# McRill Is Seated as Master

MeRill Is Seauce

Of Twin Falls Masonic Unit
then they learned Principle College of the College

ocrease in Circulation Is