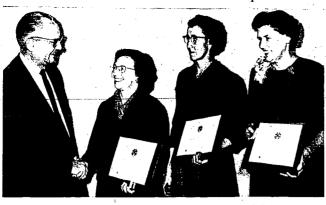

#### Awards Are Presented at Annual 4-H Leaders Recognition Banquet in T.F.

#### Awards Are Presented at T.F.Banquet

aders get no solarly for their ork, asserting the effort therers is more praiseworthy. He said a inlangible benefits lenders refer from working with young ople is the only reward received it this still keep many leaders.

#### 4-H Leaders Honored at T. F. Banquet