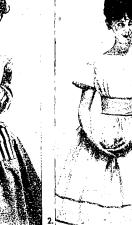

TIMES-NEWS, TWIN FALLS, IDAHO

5. DUAL PERSONALITY. Toni Todd's all day costume leads a double life. The stender sheath, jewel buttoned at the neck, lives alone (and likes it!) or takes to a brief balero for undercover afforis. Convertible (ashion in Rosewood's Bolique, clip-dot catten and Amel® incatchete. Easy-core and preity to wear. Deep belge, black or blue with white. 121a 20, 122 to 547.

S. THE GYPSY THEME in Ton! Todd's sunbright THE GYPSY THEME in Ton Todd's subright swish of plaid dramatically topped with an important curve of collar, Young fashion points: the wide plant belf, the button-tob detail, the soffly pleated skirt. All, gay as a gypsy air ing Goley & Lord's fine combad gingham plaid. Red, green or violet. 10 to 20.