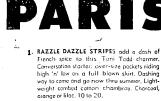

TIMES-NEWS, TWIN FALLS, IDAHO

5. DUAL PERSONALITY. Toni Todd's all day costume leads a double life. The stender sheath, jewel buttoned at the neck, lives alone (and likes it!) or takes to a brief balero for undercover afforis. Convertible (ashion in Rosewood's Bolique, clip-dot catten and Amel® incatchete. Easy-core and preity to wear. Deep belge, black or blue with white. 121a 20, 122 to 547.

S. THE GYPSY THEME in Ton! Todd's sunbright THE GYPSY THEME in Ton Todd's subright swish of plaid dramatically topped with an important curve of collar, Young fashion points: the wide plant belf, the button-tob detail, the soffly pleated skirt. All, gay as a gypsy air ing Goley & Lord's fine combad gingham plaid. Red, green or violet. 10 to 20.