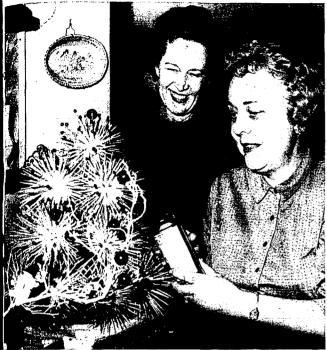

### Finishing Touches Put on Novel Christmas Decoration

# Unique Decorations Are Result of **Money-Raising Venture for Church**

ous are being made This year everything in the s. Ellis Knight, who church will be decorated in gold

Foreign Field Is Attractive For Investing

dight, Kimberly, and her daughter, Tanis, inspect a candy and frostin s. Knight, The house is composed of hundreds of finy pieces of can the house is lighted us of the picture of the pictu

### **Unique Christmas Decorations Result** From Church's Money-Raising Project

(callend Fine First 2) ations. The call of the second sec

**Heads** Lodge

SUNDAY, DECEMBER 11, 1960 House Built of Candy and Frosting