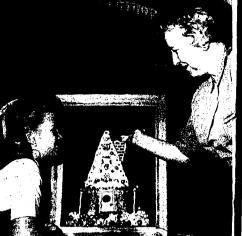

### Finishing Touches Put on Novel Christmas Decoration

# Unique Decorations Are Result of **Money-Raising Venture for Church**

ous are being made This year everything in the s. Ellis Knight, who church will be decorated in gold

Foreign Field Is Attractive For Investing

dight, Kimberly, and her daughter, Tanis, inspect a candy and frostin s. Knight, The house is composed of hundreds of finy pieces of can the house is lighted us of the picture of the pictu

### **Unique Christmas Decorations Result** From Church's Money-Raising Project

(callend Fine First 2) ations. The call of the second sec

**Heads** Lodge

SUNDAY, DECEMBER 11, 1960 House Built of Candy and Frosting