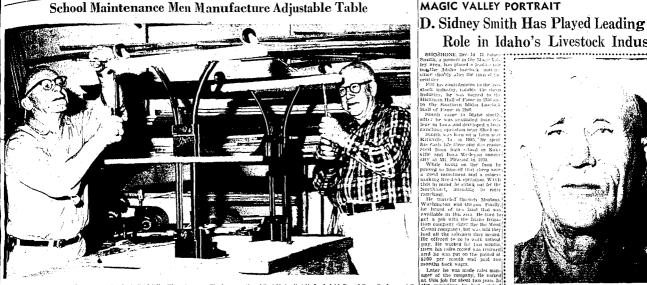

### TIMES-NEWS, TWIN FALLS, IDAHO

PAGE TWENTY-SEV

we maintenance men, employes of class A school district No. 411, werk on an The lower portion of the table is adjustable for height. From left are Jim Long and R, stable table they made in the maintenance workshop in the Twin Jail point pick. W. Miller, In the past years the shap has built practically all tables used in the adjustion of they made for their from points and start of the start o