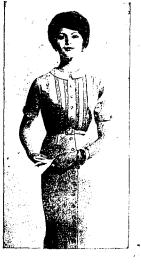

TIMES-NEWS, TWIN FALLS, IDAHO

5. DUAL PERSONALITY. Toni Todd's all day costume leads a double life. The stender sheath, jewel buttoned at the neck, lives alone (and likes it!) or takes to a brief balero for undercover afforis. Convertible (ashion in Rosewood's Bolique, clip-dot catten and Amel® incatchete. Easy-core and preity to wear. Deep belge, black or blue with white. 121a 20, 122 to 547.