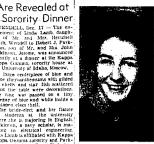

Betrothal Plans

Are Revealed at

WENDLIA, Det II - The chargement of Linda Lamb daughtants, and Mr. Herschell ants, Wendell to Pobert J. Parkson, say of Mr. and Mrs. John arkinson, Jerome, was announced cently at a doner at the Kappa darant, sorority house at

Bride-to-Be

Installation Rite, Queen's Ball Set

Queen's Boll Set

By Burley Betnel

Buttley, Dec. 11—The Golden

Bottley, Dec. 14—The Golden

Bottley of Golden

Bottley