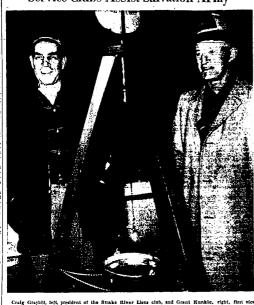

### Service Clubs Assist Salvation Army

Lincoln Reports

Land Annexation

### Four T.F. Service Clubs Aid Salvation Army Solicit Funds