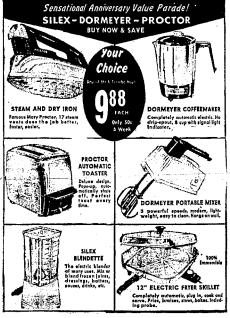

# G-E APPLIA

under "HER" Christmas tree

STEAM and

PORTABLE

Weighs Less Than 3 Pounda Hangs Up Like A Saucepan Three-Speed Control Removable or Attached Cord

MIXER

OPEN EVERY NIGHT

UNTIL CHRISTMAS!

CLOSE AT 6:00 P.M.

SATURDAY, DECEMBER 24

- Quick, Easy, Safe, Clean
- Opens can at finger touch Unusual gift item
- Save at

OVEN

Blacker's

- Bakes, broils, roasts
- Lightweight-no rewiring
- Makes foods taste better

- Save at

- Blacker's

Blacker's

AUTOMATIC **SANDWICH** 

· Reversible Grids

• Temperature Control

MAKER Makes 2 To 9 Cups

- Reheats Without
  Reperking
- Brew Selector

PER

PEEK-A-BREW **COFFEE MAKER** 

Brews 3 To 10 Cups
 Automatic Brew Select
 Built-in Gauge

GRILL and WAFFLE BAKER

Snap-Out Crumb Tray

Save at Blacker's

IDAHO'S LARGEST AUTHORIZED G-E DEALER!

ALWAYS FREE PARKING! KLIX C.C.A. SPONSOR