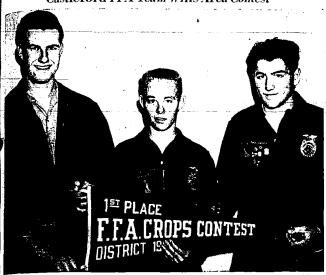

### Castleford FFA Team Wins Area Contest

d Saturday at the Castleford high school. One were Twin Falls, Filer and Bubl. Least FFA adviser. (Staff photo-engraving)

READ TIMES-NEWS WANT ADS