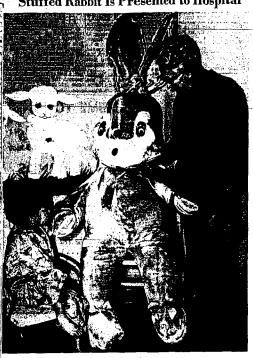

### Stuffed Rabbit Is Presented to Hospital

Soroptimists for Burley Hold Fete Murphy, 8an Francisco, is visit-BURLEY, Dec. 17—10b Burley ling his mother, Mrs. Nellie Murphy Reproductive, to the held its among play, who is in the Convalent