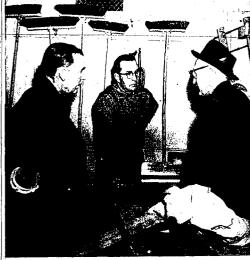

# U.S. Air Force Transport Falls Onto Munich Street Crowded With Shoppers

Woman Is Acquitted;

Self Defense Ruled

### T.F. Woman Acquitted in

### U.S. Service Plane Crash Kills 50 to 60

(From Page One) ards and shot 150 feet in the