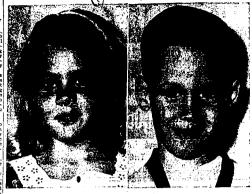

#### Day Named to Postal Job

J. Edward Day, 46, left, talks to newmen after President-Elect John F. Kennedy, right, announced the appointment of Day to his cabline as postingater general. Day is a Los Angeles insurance executive. The appointment was announced from Kennedy's Pain Beach kome. (AP wirepholos)