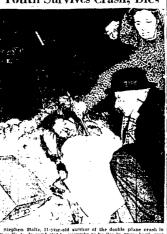

-Elect John F. Kennedy, right, announced the appointment of Day to his cabline as postingater general. Day is a Los Angeles insurance executive. The appointment was announced from Kennedy's Pain Beach kome. (AP wirepholos)

#### Yule Cantata Scheduled at

Area Church HOSHONE, Dec. 19 — "Norl, -1," a Christmas cantaia as g by the Sheshote Methodist irch chancel choir, will be preted at 8 p.m. Wednesday at the treb.

h.
public is invited, according
s. Woodrow Harris, director

Mr. and Mr. Don Bledge moved to the house plat south of the old dragstore bibliotic.

Defection Fails

FROUL, Kerra, De., It in Thirty-six woulder Kerran defectors, with failed in a data for (communic Change, were returned with the control of the

to

for

vodka

Russia .

#### Youth Survives Crash, Dies | New Weapon



## For Fighting Crime Urged

WASHINGTON, Dec. 19 erg cratton, cratton, plustice department says in Denver, ning Attorney General Robert! Steven Kennedy will need "new of state

#### Bureau Delegate Back From Me

## Shinaware Skillet





The SPARTAN



GIVE HIM A STETSON CHRISTMAS GIFT CERTIFICATE

Bring Christmas joy to your castle. Give your king the gift he'll really appreciate—A Stetson Gift Certificate. Let him choose his own color and style from our wide selection of hats. A ministure hat and hat hear thread like a remove included Vast!! box shaped like a crown inc

12 Month Wardrobe Plan

Open 'til 9

Monday thru

Friday



Beautifully

Wrapped

You are looking at the hat treasured by most men in the West suit by a great majority of men across the land. These men desired a hat tha