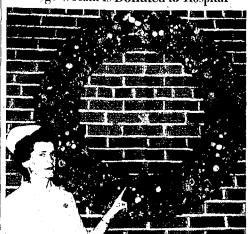

ple like you, and we most sincerely thank you for your loyalty and good will-

The Management & Employees of Simplot Soilbuilders



Whether Santa arrives by reindeer or jet, we hope

# Dimes Drive Planned for **Buhl Vicinity**

# Markers for Fire Rescues Are Reported

BUHL, Dec. 23 — A new service the community is being offered the Buhl fire department, an-unces local fire chief, Tony

# Heyburn Woman

Back From Trip
HEYBURN, Dec. 23 — Mrs. Amy
rashood has returned from a twoomth visit with her son. C. Stany Skiles, and family. Bolse. Her
n-in-law and daughter, Mr. and

# **Guests Reported** In Valley Areas

SHOSHONE, Dec. 23—A candle light service will be held at the Pirst Baptist church from 11 pm. to 12 midnight Saturday. There



Service Slated

# Large Wreath Is Donated to Hospital



# Hospital Yule Decorations Are Put up Here by Guild For Yuletide

Highlighting the decorations

Formation of

Meet Held on

Soil District

choopings 20,000 we have been seen to be the company of the compan

# Escapee Caught

# Fined at Buhl

Services Set

By Churches

### Last Honor Paid To Mrs. Foreman

# PERRY'S TV PHONE RE 3-1037

# **USED LUMBER!** ALL FIR SELECT

× 4" - 2' to 14' Long x 8" - 25' Long • 1" x 6" - Flooring

Good corrugated metal, all lengths Sc Par Foot Call RE 3-0039 after 5:00 P.M.:

# Local Youth, 17, Wins State Voice of Democracy Contest



# Shoshone Has Yule Services



# Surplus Sales



TOWN & COUNTRY DRIVE-IN



Cress Building Supply

### \$700,000

### Two Elected

# Sermon Reported For Buhl Church



Sumner Sand & Gravel



The Magic Bowl, Inc.



Twin Fal