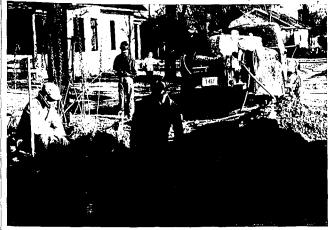

# Workmen Dig up Street to Repair Broken Water Main

Prillip fulfman, left, and Carl Crocks, repair a break in a 10-linch of the main broak about midwhere makes a low-incorrection of the aster before a second and of the left of the second and of the second and of the left of the left

# Water Spreads for 12 Blocks After 10-Inch Main Is Broken

water department about 5 p.m., amount arrives to manded by city Men from the department were cream. When the same properties of the department were cream. Moreon and there was no specific the same properties of the cast ten pulpe broke. Water faulty when it was installed. Just Woodel due, a buce reteinn ing that, possibly the pipe was often exact ten pipe broke. Water faulty when it was installed. He pressure lifted the rection and instell it had been cracked for water faulty when it was installed. He represed to police at 12:13 a.m. and the winter, possibly affected the pipe.