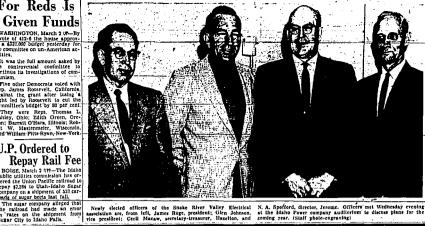

#### **Unit Probing** For Reds Is Given Funds

WABHINGTON, March 2 (F-B) vote of 412-8 the house approved a 4331,000 budget yesterday for a committee on un-American actities.

il-ities.

It was the full amount asked by
the controversial committee to
portinue its investigations of com-

prituse its investigations of com-units.

Pive other Democrats voted with Epp. James Roovevil, California, sgainst the grant after losing 4s light led by Roovevil to cut the committee's bidget by 80 per cent. They were Reps. Thomas L. Ashley, Ohio; Edith Green, Ore-orn; Barratt O'Hars, Illinois; Robert Grove, Barratt O'Hars, Illinois; Robert Grove, Wastermeder, Wasconbiant William Pitts Kynn, New York-

#### U.P. Ordered to Repay Rail Fee