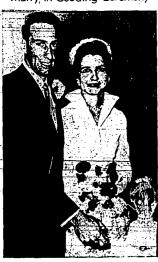

### Marry in Gooding Ceremony

MR. AND MRS. WILLIAM E. JOHANNSEN (Davis photo-staff engraving)

### Joyce L. Martin'

Oyce L.: Martin
And Johannsen
Exchange Vows

Billiam E. Johannsen
Billiam Gabbe fing ritles per
William E. Johannsen, also
Bild Aurold.

The bride is the daughter of
the bride voltage of the bride with
the first, Denald Arnold.

The model of the bride of the bride of the bride
william E. Johannsen, also
Bild Aurold.

The bride is the daughter of
the first, Denald Arnold.

The bride is the daughter of
the bride of the bride
the day the bride
the bride of the bride
the bride of the bride
the day the bride
the bride of the bride
the day the bride
the bride of the bride
the bride of the bride
the day the bride
the bride of the bride
the bride of the bride
the bride of the bride
the day the bride
the bride of the bride
the day the bride
the bride of the bride
the bride of the bride
the day the bride
the bride of the bride
the bride of the bride
the bride of the bride
the day the bride
the bride of the bride
the bride of the bride
the bride of the bride
the day the bride
the bride of the bride
the

Harris, Boise, played tradi-plano wedding music