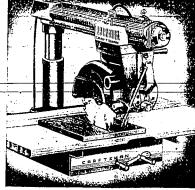

# VE! FINAL 3

**CRAFTSMAN ACCRA-ARM** RADIAL SAW

vith 5 Wanted Accessorie

**Save \$64.84** 

The star of Hardware Week — 10-in. Accta-Arm radial saw, regular \$239, now with 64.84 worth of accessories at this low price! Does 12 operations including routing, shaping, drilling, rabbeting. The safest, most accurate saw—your best buy!.