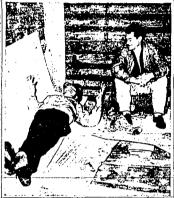

# U.S. Attorney Learns Little From 2 Gangs

VARIENCOTON, March 9 ergorder General Robert P. Kenorder General Robert P. Keny rolled up his sleeves any
ted 40 blocks through New
ter east adde last week-end te
the Vicerous and the Red,
if what makes them juvenilioutput.

grant money stood on the sidewalk cancely stood on the sidewalk called to members of the two laked to members of the two laked to members of the two laked to have the sidewalk to have to New York

t. m interested, said Kennedy the attorney general," my spent several hours talk-