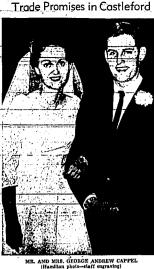

# Sallie Whaley Is Bride of Cappel

In Church Rites ATTLEPORD, March — Solile haley, daughter of Mr. - Casteld, and correc Andrew Osppel, son of Mr. - George B. Cappel, Twin talls, exchariged wedding yowa at pm. Saturday at the Pirat Bapat church here.

Nutier and Ed Frater, Twin A. Amen LaGrone, Gauliford, ed the wedding nuaches, bride's mother was attreed manue, sheath dreas with hing Jacke's and accessories a corsage of white carnations. Cappel chose a red aireath back accessoria and the company of the comp