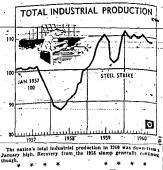

# Official Sees Upturn, Plus More Jobless

# U. S. Production Is Down

<u>Weckly Earnings Recover</u>