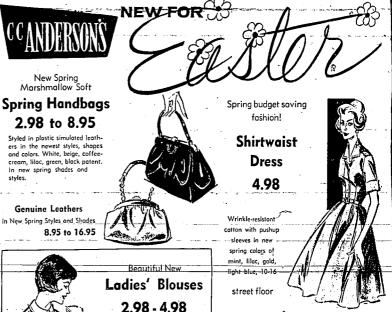

eel wonderful in from now on. From our Easter-and-after callections ... near right: lined jacket and skirt in navy or French nude, squared-off in white; lined white silk blouse, 89.95. For right: textured silk skirt and lined jacket in navy or-toost, 69,95.





open Friday night until 9

# Costume Look in Daytime Dresses



# More Difficult Than Ever to Define Dress in 1961 Spring

# Easter Ensemble Will Serve Long After Day Ended

Define Dress in 1961 Spring grips: 13 more difficult prints in the print

# **Big Carryalls for Spring**





**EMERALD** 

DUET

Lloyds ..

WHERE DIAMOND EXCELLENCE IS \* A TRADITION





# Fabrics Stage Revolution in

TIMES-NEWS, TWIN FALLS, IDAHO

Albries Stage Revolution in New Fashions for '61 Spring the stage of the stage

TO SECURE OF THE PROPERTY OF T





Open A Handy Easter Wardrobe Plan No Money Down! ay 1/2 April, 1/2 May,

color is the keynote for Spring!

Ladies' Nylon Gloves 2.50 - 3.00

In four or eight button lengths in the mony shades of spring to acces-



street floor

Styled of nylon-tricot, these beauties are perfect for that slender look! The perfect slip is yours when you choose "Vanity Fair"-trimmed bodice and alines -of-embraiderylace, 32-38, Easter outfit!

Orlan Cardigan

**BULKY KNIT** Sweaters

4.98 - 6.98

Ass'td styles in button front or channel

fronts, in 5 new

spring colors, S-M-L.

street floor

Undercover Fashions.by

Vanity Fair

5.95 - 8.95

# Sketches Show New York Styles



Siyla trands here were skeirhed from New York Coulure group's spring lack dress with fluird hern, by Esteres, is accessarized by sho