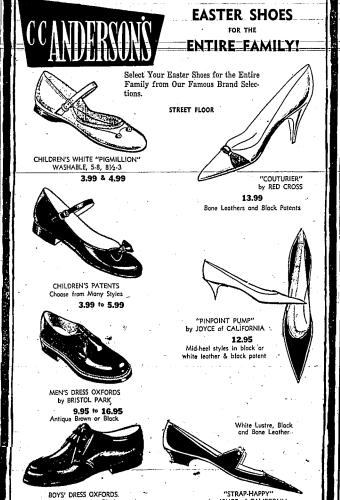

# NEW AT -- ROPER'S

Rough, Tough Wear Can't Faze

**Hush Puppies** breathin' brushed pigskin by Wolverine

Eren the most active teenager finds it mighty hard to mis-treat a pair of Hush Puppies. Steel shanks not only give the right support but keep the shoes in shape. And, they're tiple IRELECTAL TABLE A brisk. Bruthing-removes any aurtace soil. Groundin stains disappear with suds and matter. Choose from styles, sizes and widths for everyone. . . . . Boys' Si

HUSH PUPPY GOLF SHOES .....