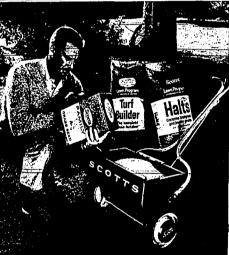

# Doom crabgrass the same day you seed

HALTS creates an invisible barrier that destroys crabgrass as it sprouts—yet it lets good grass sprout unharmed. Apply halts the same day you sow all-perennial, weed-free Scotts seed, and crabgrass won't get a chance to spoil your success later on. TURF BUILDER\* is the all-important third step in your one-day spring program. It supplies the protein-building nutrition new and established grass needs to thrive. Do all three jobs easily and accurately with the Scotts Spreader. You'll never spend a . more rewarding afternoon on your lawn.

> Ask us about the Scotts guarantee... a better lawn or your money back!