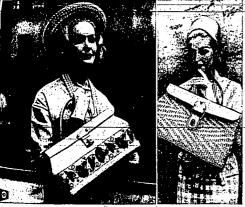

Reduced! For the First Time!

Lharmode FEATHERLIFT BRA

lasting

the look of fine calf and patent in Handsome Plastic Handbags

4.44 plus tox

Each bag is beautifully styled and expertly crafted has ripper section, open pocket, rayon faille lining. In black plastic patent plus calf-look bone, red, black or navy.