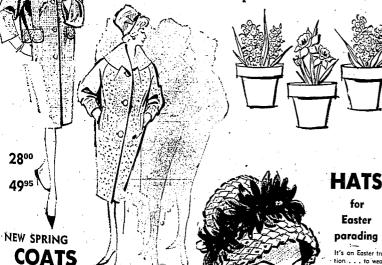

# JUST ARRIVED! LATEST FASHIONS **EASTER DRESSES**

FOR GIRLS OF ALL AGES

BOUFFANTS

Your choice of many styles in pastel cottons or beauti-ful soft nylons with lace

at the lovely colors!

Brocade duster of rayon and cotton jacquard. An indispensable fashion in navy, black, beige. Sizes 8 to 18. 9.99

Sprightly plaid cotton topper. Classic clutch style in gray, tan or gold tone plaids. Comes in misses' sizes 8-18. 9.99

See Our Large Selection

SEARS FASHION DEPT.

Remember

Just Sav

'Charge It'

TIMES-NEWS, TWIN FALLS, IDAHO

EASTER DRESSES IN DASHING WHITE

WOMEN'S PETTICOATS

Bouffant styling in

Suede cloth topper of Acrilan\* acry-lic, A wash and wear fashion with the look of wool. White, beige or green. 8 to 18, 9.99 COATS-TOPPERS-DUSTERS ond DRESSES