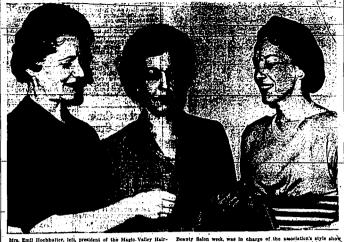

#### Area Association Gives Check to Heart Fund

Mrs. Emil Hochhaiter, left, president of the Magio Valley Hair-dressers and Cosmotologists association, presents Mrs. Martin Iver-son, right, county chairman of the heart fund drive, a check for \$250. Mrs. Joe McWillian, center, as local chairman of National

#### County Heart Fund Campaign Nets \$6,814, Chairman Notes

A total of \$650 km as collected in, the amount collected include Bubil, in of the Binary during the past to the first power meets. The first power meets are first power of the first power meets and Mrs. Bill Roberts, \$1. in Tuesday at the home of Mrs. Power of the drive, reports Mrs. Bill Roberts, \$1. in Tuesday at the home of Mrs. of the drive, reports Mrs. Bill Roberts, \$1. in Tuesday at the home of Mrs. of the drive, reports Mrs. Bill Roberts, \$1. in Tuesday at the home of Mrs. In the Mrs. Home of Mrs. Bill Roberts, \$1. in Tuesday at the home of Mrs. Home