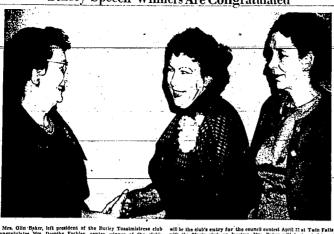

#### Speaker Slated

CATION REVEALE

PERRY'S TV PHONE RE-3-1037

Burley Speech Winners Are Congratulated

Mrs. Eschler Wins Burley's

Yearly Toastmistress Event

**RE-OPENING** 

SATURDAY,