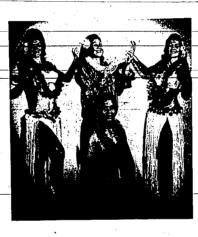

#### Area Association Gives Check to Heart Fund

Mrs. Emil Hochhaiter, left, president of the Magio Valley Hair-dressers and Cosmotologists association, presents Mrs. Martin Iver-son, right, county chairman of the heart fund drive, a check for \$250. Mrs. Joe McWillian, center, as local chairman of National