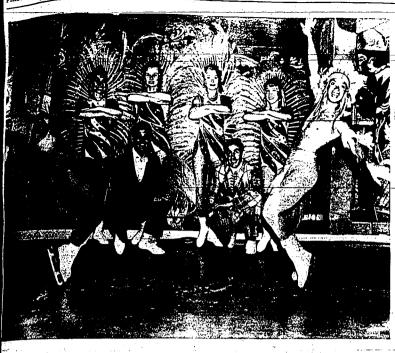

# "ICE-A-RAMA"

at The Fun Spot South of The Border

Here is the most exciting and fastest production to appear South of the Border! Johnny Melendez is the producer of the unit which has had extended stays in the top night clubs throughout the nation. Eccentric skating and comedy pantomime are highlights of the display. Star of the unit is Miro-Slava who does a modern jazz routine in silver attire. Art Newman is the reckless lad who does flying leaps and stunts on the 18-foot-square ice rink . . . and Adrian Swan cutting fantastic figures on ice! Bring the whole family . . . it's all free entertainment you won't want to miss!