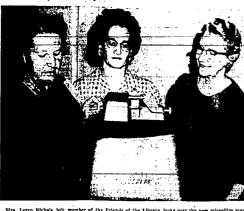

## THORSON BUILDERS, Inc.

Planning - Financing - Total Construction

South Park Ave. West (BUILER) Twin Falls, RE 3-4535

"Rose Marie" Musical Is Set By Buhl PTA

left, member of the Friends of the Library, looks over the new microfilm read at the Burley Public library Wednesday afternoon, with Mrs. Erra Davidson

#### Genealogical Group Presents Microfilm Reader to Library

2 Questions Still Unanswered Over Nuclear Reactor Mishap