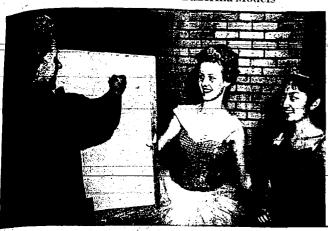

# Large Crowd Attends Annual

Large Crowd Attends Annual

Art Methods Confab in T. F.

Age 200 artists, students, Mat. Art. Reess, Castledowl, Mrs. Land political pol

Tour Set