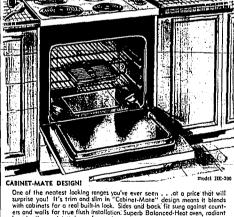

3-times-faster Quick Recovery electric water heater, and the FULL HOUSE-POWER: arriver entrance. Separate-losses provide a circuit is of the barn, underground service to the electric pump, electric fences, and stock tank floats and desicres as well as circuits for electric heating, major appliances and lighting circuits for the home.

to eack TV dinners on family fun nights. The counter also encloses a sink, cabinets and storage area. On the opposite wall are the freezer, sewing machine and sewing area.

An adjoining recreation and television room offers a place where the boys can play while their mother is bury at laurient sewing and canning chores. The keep the boys where I can know what they are doing and takes a big load off the wear and test on the living room, Mrs. Gives 1414.







One of the neatest looking ranges you've ever seen . . . . . . . . . . . . at a price that will surprise you! It's trim and slim in "Cabinet-Mate" design means it blends with cobinets for a real built-in look. Sides and bock fit sung against counters and walls for true flush installation. Superb Balanced-Heat oven, radiant heat broiler and jetube surface units.

Featuring "COUNTER

CONTROL CENTER"

No Money Down \* Two Years to Pay

"Twin Falls' Only Exclusive Appliance Store"



# Times-News Public Forum

# Writer Complains That Small |Appreciation of

Senator Defends Position on

# Measure to Change ISC Name

Shoshone Visit,

E. Pirebaugh arrived week from a visit with

Tour Office

Frederickson's

HOREHOUND CANDY

Corner of 2nd Street and 2rd Avenue East

Farmer-Is Being Discouraged
T