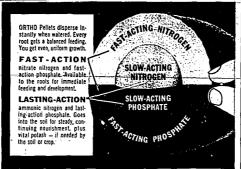

# **ORTHO DOUBLE-ACTION**

Each ORTHO Pellet contains exactly the same scientifically balanced formula for better results

Another triumph of ORTHO Research to help you grow better crops. Thanks to the P.E.C. process, exclusive with ORTHO, each fertilizer pellet contains the same vital plant nutrients for both fast and long lasting results.

ORTHO pelleted fertilizers are all high analysis plant foods, tailored especially for Western soils.

Consult your ORTHO Fieldman for full details Let him recommend the ORTHO fertilizer complex to get better production from your crops.

ORTHO 20-20-0 ORTHO 16-16-8 ORTHO 20-10-0

ORTHO 14-14-14

**CHARLES STANDLEY** 

FERTILIZE **NOW** 

> FOR **POTATO**

Higher yields . ... More No. 1 potatoes . ... Increased profits. If these are your goals, see that you use enough fertilizer on your potatoes this year. For nitrogen, it's USS Nitrogen Fertilizer, of course.

How much fertilizer? These are official recommendation for this area

# POUNDS OF PLANT NUTRIENTS TO APPLY PER ACRE

Following a Following a Following Following row crop or aifalfa non-laguma crop removed manure where acre of air-

legume green grain or grass, stubble sägebrush. <sup>1</sup>

N-P<sub>2</sub>O<sub>5</sub>-K<sub>2</sub>O N-P<sub>2</sub>O<sub>5</sub>-N-P<sub>2</sub>O N-P<sub>2</sub>O<sub>5</sub>-N-P<sub>2</sub>O N-P<sub>2</sub>O<sub>5</sub>-N-P<sub>2</sub>O N-P<sub>2</sub>O N-P<sub>2</sub>O N-P<sub>2</sub>O N-P<sub>2</sub>O N-

enough fertilizer . . . you'll harvest more dollars from your potatoes, corn, small grains, sugar beets, and other crops.

Apply USS Nitrogen Fertilizers now. Early fertilization helps crops get a good start... and gets the job done before the late spring rush.

USS Nitrogen Fertilizers are top-quality fertilizers – available in bag, bulk or tank. USS Ammonium Sulfate, 21% N with 24% sulfur. USS Ammonium Nitrate, 331/% Nitrogen; USS Anhydrous Ammonia, 82% Nitrogen. Profit producing fertilizers made by United States Steel and sold by reli-