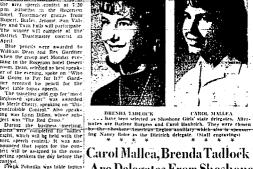

# Toastmasters 2 Girls' Staters Picked Pick Man for

# Deficit Polymika was table topics. Frok Polymika was table topics hateman: Stanley Walters, general evaluation. Metun quadre stanley walters, general evaluation. Metun quadre stanley was supported by the stanley was supported by the stanley was a support of the stanley was the support of the spanish modulum and miner. Are Delegates From Shoshone smooth to support said, treasures was a support of the spanish was a support of the support of the