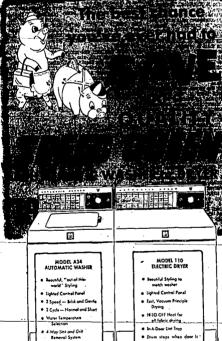

# And the control of th

HAPPIER!

Our Precision Is Your Protection

PRESCRIPTION PHARMACY

(Twin Falls Store)

Speed Queen Washer

Buy the Pair

Regular Value ..

During This Sale

Regular 299.95! EASTER SALE PRICE....\$238

Speed Queen Dryer

Regular 199.95! EASTER SALE PRICE.... \$188

This \$40 BONUS APPLIES TO EVERY SPEED-QUEEN DRYER AND WASHER ... including wringer models

\$499.00

This offer made possible by a direct from Factory Purchase and Speed Queen's participation!

NO MONEY DOWN.-1st Payment Due in June