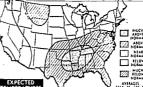

## Weather, Temperatures

NORTH IDAHO; Mostly cloudy through tomorrow. A few flurries over the mountains tonight and tomorrow. Cooler to with a low of 25 to 35. Otherwise little temperature change. His morrow 40 to 55.