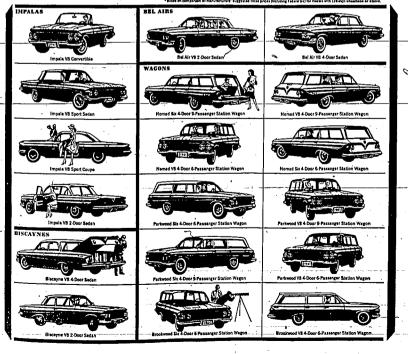

# Model for model...there-are-18-Chevrolets lower priced than any other full-sized car?

Leave it to these Jet-smooth Chevies to go easy on your family budget! All told there are 18 Chevrolets-V8's and 6's-priced lower than comparable competitive models\*. Sumptuous Impalas, sprightly Bel Airs, bottom-priced Biscaynes and a whole stable of wonderful new wagons. And every

one of them has a road-gentling Jet-smooth ride Body by Fisher refinements and dozens of engineering details you'd expect only in the most expensive makes. Look them over at your Chevrolet dealers one-stop shopping center and see how easy it is to drive out in just the one you want!