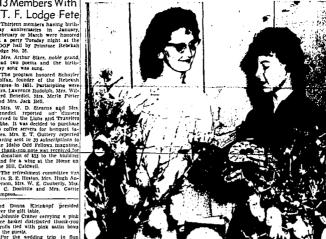

the Mart. Helen Wells, grame

star Mart. Helen M

Kimberly\_Group\_

Mrs. Ethert Rice and Mrs. J. D. Williams church; Main berly community of the Kimberly and Twin Falls. (Staff photo-supratural)

Mrs. Ethert Rice and Mrs. J. D. Williams church; that the groups of the Kimberly and Twin Falls. (Staff photo-supratural)

# Rebekahs Honor Alpha lota Members Work on Easter Welfare Project Sewing Tips Are 13 Members With

CHOISE DATICES

Thouse Officers

BUPERT, March 32-Mrs. Type
Blacked was elected secretaryreasurer at the meeting here last,
learned will replace Carl Gavin,
to realized.