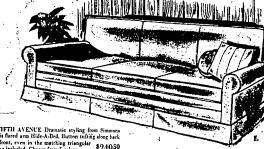

# **SIMMONS**

of famous HIDE-A-BED sofas

loors are open to big values on fashion right Hide-A-Bed! Each converts to a comfortable double bed with a us Simmons mattress. All with Beautyrett cushions, me all-steel frame. To alimner, trimmer styling too, right now and really save! Priced from-

FIFTH AVENUE Dramatic styling from Simmons this flared arm Hide-A-Bed, Button tulting along back of front, even in the matching triangular llows included. Choose from S colors.

824950

R. URBANITE Graceful simplicity of modern styling in a curved-arm Hide-A-Bed sofs with a smartly tutted back. Heavy tweed cover in choice of 4 decorator colors. (Pillows not included).