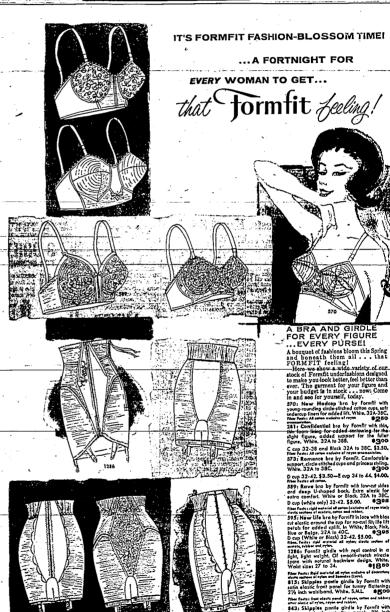

t Long-leg Skipples panie by Formii thigh controlling side panels; front and controllers tool White, S.M.L.XL. \$1098

Chooses Leader

LOW TRIP