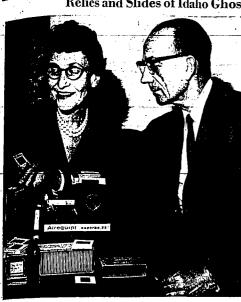

Relics and Slides of Idaho Ghost Town to Be Featured at Meeting

Arthur M. Kleinkopf, Twin Falls, select color slides the ghost town of Bay Horse. The show, logether with Cidew mine, will feature the Tuesday evening seasion arting at 8 p.m. and open to the general public, the m of the Episcopat Church of the Ascension, Blue \* \* \* \*

# Story of Little-Known Ghost Town to Feature Historical Society's Meeting

story of Idaho's most light-! the meeting would be open to the existias, is more easily reached by binds distal town—Bay Horse, by public. The old town of Bay Horse And in addition. Mrs. Klein-register membership session of local historians because so little referred to the register of the register membership session of local historians because so little referred to the register of the register