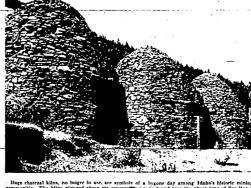

Relics and Slides of Idaho Ghost Town to Be Featured at Meeting

Arthur M. Kleinkopf, Twin Falls, select color slides the ghost town of Bay Horse. The show, logether with Cidew mine, will feature the Tuesday evening seasion arting at 8 p.m. and open to the general public, the m of the Episcopat Church of the Ascension, Blue \* \* \* \*

# Story of Little-Known Ghost Town to Feature Historical Society's Meeting

story of Idaho's most light-! the meeting would be open to the existias, is more easily reached by binds distal town—Bay Horse, by public. The old town of Bay Horse And in addition. Mrs. Klein-register membership session of local historians because so little referred to the register of the register membership session of local historians because so little referred to the register of the register