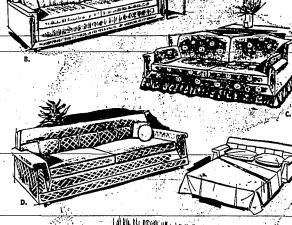

# **SIMMONS**

of famous HIDE-A-BED sofas

loors are open to big values on fashion right Hide-A-Bed! Each converts to a comfortable double bed with a us Simmons mattress. All with Beautyrett cushions, me all-steel frame. To alimner, trimmer styling too, right now and really save! Priced from-

FIFTH AVENUE Dramatic styling from Simmons this flared arm Hide-A-Bed, Button tulting along back of front, even in the matching triangular llows included. Choose from S colors.

824950

R. URBANITE Graceful simplicity of modern styling in a curved-arm Hide-A-Bed sofs with a smartly tutted back. Heavy tweed cover in choice of 4 decorator colors. (Pillows not included).

 819950

C. EARLY AMERICAN Hide A-Bed with loose-pillow effect back, shirred flounce and matching arm pillows in lovely print fabric. Also in sweed fabric with kick pleat. Each model in 3 colors.

827950

D. RANCH HOUSE Hide-A-Bed in modern, durable frieze fabric in choice of 3 colors. Welted, button back and wideshelf arms for added beauty. (Pillows not included). An outstanding value.

E. GRAMERCY PARK Just picture this classic 3 cushion Lawson Hide-A-Bed in your home. Has decorative kick pleat, richly upholatered in choice of 5 colors. (Pillows not included).