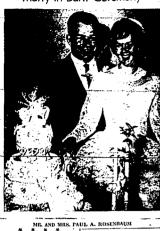

## Vows Recited by Miss Craner and Paul Rosenbaum

The bride was chosen to repre-sent Bubl in the Miss Idaho pas-eant and forfelled her crown and trophy to be married.

Biking William K. Poits accom-ing the married with the com-less that the com-less that the com-plex of the com-tact the entire title. The com-less that the com-less that the com-tact was the com-tact that the com-tact the com-tact that the com-tact that the com-tact that the com-tact the com-