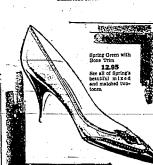

Outstanding Purchase!

Regularly Selling for \$40 to \$50, NOW

29.95

SHORTIES..... 19.95

shoes

Wherever you go, you'll be Medium or high heel. Bone fachion and in fit when you or White Leather 12.95 (without bow, 11.95) Can be wear shoes from Hudson's Dyed to Match Your Easter Outfit, plain or lustre finish. collection of new colors. We have over 15 styles to be new styles...the smartest shoes in town