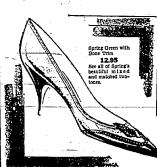

Outstanding Purchase!

Regularly Selling for \$40 to \$50, NOW

29.95

SHORTIES..... 19.95

shoes

Wherever you go, you'll be Medium or high heel. Bone fachion and in fit when you or White Leather 12.95 (without bow, 11.95) Can be wear shoes from Hudson's Dyed to Match Your Easter Outfit, plain or lustre finish. collection of new colors. We have over 15 styles to be new styles...the smartest shoes in town