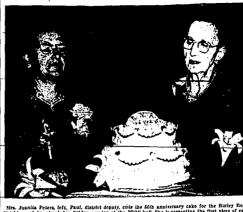

#### New Leaders Installed by Jaycees and Jay-C-Ettes

ag presidents of Jayeres and Jay-C-Eites award presi-ns to incoming leaders of the two clubs. From left, are agon Pollard, outgoing president, Mrs. Richard Lenna president of Jay-C-Eites; J. E. Maynard, incoming Jay-