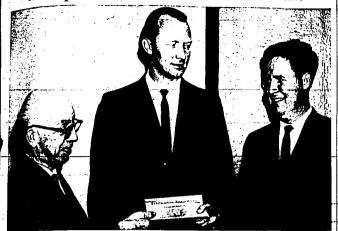

#### New Leaders Installed by Jaycees and Jay-C-Ettes

ag presidents of Jayeres and Jay-C-Eites award presi-ns to incoming leaders of the two clubs. From left, are agon Pollard, outgoing president, Mrs. Richard Lenna president of Jay-C-Eites; J. E. Maynard, incoming Jay-