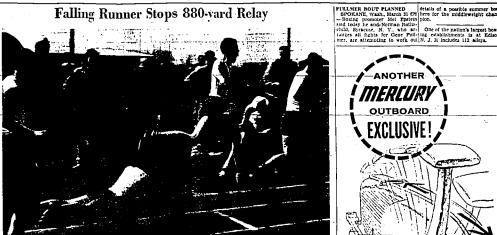

#### TIMES-NEWS, TWIN FALLS, IDAHO Falling Runner Stops 880-vard Relay

PAGE FIFTEEN

# Valley, Hagerman Place One-Two in COODING, March 31-Valley and Hacrman, parced by the superlative sprinters, ran oncotes in the Gooding institutional track meet hold here Tursday afternoor. Pends Shockley, Valley's white kild interplies a quartering and clocking in the 100-yard dash, september a superlative statistical track and the set of the set of the set with and addid first place. BOWLANKE AND March and the set of the set

n Brent Tidwel Salt Lake City won the high jump an ip, placed second in th dash and added a thir sotput.

of the week. A

Cecil Harriss series, R. Co-game, The Fu

1,597. Major League Jensen's Jovelers defeated Parlaian Jaundry \$1,5-15. T-Un defeated Arctic Urcle 4-0; Kay's Rice Bowl defeated

two feet behind. Times generally were low, ex-cept for Shockley's brilliant 10.1 clocking, outstanding for this time of year. Big Rod Glauby, who ap-parently has succeeded Louis Ola-to, Oleuns Ferry, as the half mile king, romped home in 2:09.2 with-