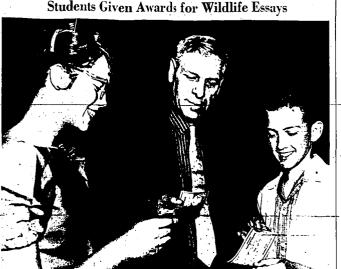

a statewide essay contes ition, Drexier made the ternoon...(Staff.photo-eng Wildilfe federation Wildilfe federation Wednesday-aftern

GRANGE TO MEET HAGERMAN, March 31.-The Hagerman Grange will meet at 8 p. m. Monday at the Grange hall.