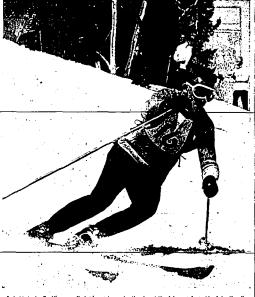

# Morbeck Takes Honors at Sun Valley American Legion Junior Ski Meet

eliminated Toronto four to one Staturday with a 3 minute. The Brees got only three series into one Staturday with a 3 minute. The Brees got only three series into one Staturday with a 3 minute. The Brees got only three series in the Staturday with a 3 minute. The Brees got only three series in the Staturday with a 3 minute on the Staturday with a 1 minute. The Staturday with a 1 minute, but Montate on the help of a Rabine error, when the staturday with a 1 minute, but Montate on the staturday with a 1 minute of the staturd

## ZITLAU Motor Co., Inc.

WENDELL, IDAHO

PLYMOUTH - MASSEY-FERGUSON - VALIANT

Seattle Youth Wins Sun Valley Event