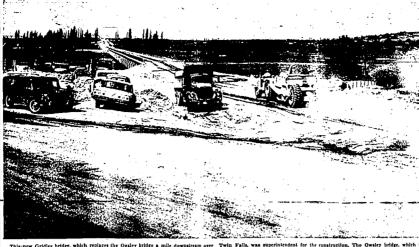

# Work Nears Completion on New Gridley Bridge Over Snake River at Hagerman

mining memors approving the first which took place over the weekord;

"If such permission was given, both and the property of the property o

HADERMAN, April 4—Work is tello, is the prime contractor, built in June, 1921, Prior to that, nearly completed on the new During the middle of last assumer, the Owsley force, concerting Oosding and the Contraction of the C