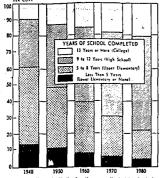

## Valuable Resources

with parts of Arkansas, Mississippi and exis."

That's the valuable resource the first story ported is becoming so scarce. Right now, probably would be difficult, to say the sat, to convince residents of those seven ates that water is a scarce commodity, virously, it's a matter of distribution and me. Perhaps those same areas drenched thoroughly now in the spring runoff and ring rainy season will need water desperely before next fall.

Perhaps the rest of the nation will wind following the example of what is known the "arid West" where rivers are damed to control spring runoffs and conserve is water for later use.

The time may arrive when whole series dams will be considered at the head-alers of virtually every atream as a means saving water for future use, in the manricolous matter of the search of the search of the search of the search of the order on one hand yhile blinns and billions of gallons of the precious mmodity run to waste into oceans every ring.