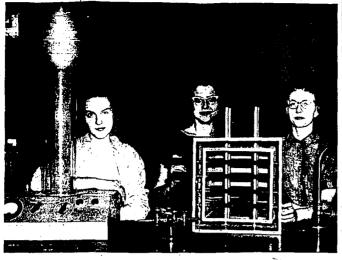

## Murtaugh Students Show Simple Atomic Model

in the science fair at Idaho State college, Poratello, Friday, From left are Sandra Moyes, Jeanne Stanger afid Kay Wilcox, (Pickett photo-staff engraving)

New Monument