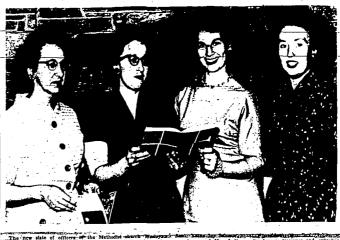

#### Care of Your Children

New Officers of Methodist Wesleyan Service Guild

tary, and Mrs. LaVerne Snodgrass, treasurer and outgoing dent. Officers will be installed in June. (Staff photo-engraving)

New Leaders of Wesleyan Guild

Are Announced

Mrs. Poe Leads Hansen Parley

Marks Birthdate

**YES...** WE HAVE

MIRROR, MIRROR

STA-WELL HEALTH FOOD STORE 827-Main-Ave; West

Officers Conduct
Initial Club Meet
HANSEN, April 11 — The new officers presided and committees and supported a few pointed at the Principle of IS COMING