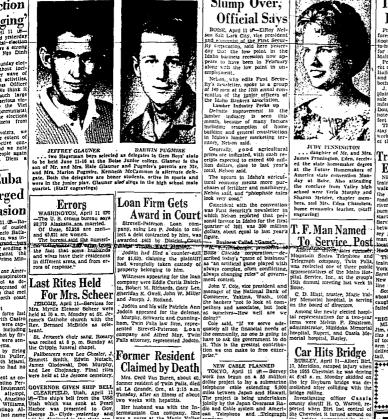

#### Low Point in Slump Over, Official Says

#### Trial Starts For Former Nazi Leader

Bond Issue Is

As the trial openio, defend Elemann of rice and asked if he was "Adolf Elemann, son of the was "Adolf Elemann, son of the was "Adolf Elemann, son of the work of the public defendant received the work of the public defendant reading the massive indictionat.

As he went along, Elemann and the work of the wo

the ancient seven-armed Jewish terminations are conclusive that is part of the indicate medium that is part of the indicate medium that is part of the indication. With the translation fatte of the indication, it took an hour and 10 minutes. When he had finished, Landau Saked Editman if he had understand the indicate medium to the indicate med