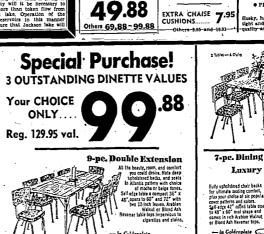

To Fallon Post JEROME. April 12-Walter V. Olds has been appointed superint tendent of schools at Fallon, Nev The announcement

Picnic 19

See New Folding REDWOOD PICNIC SETS

29.88 - 49.88

LAWN

SWINGS

88

Rotary Hears Storage Plan On Reservoir