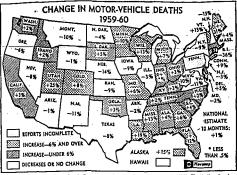

# Area Jaycees **Boost Cancer** Fund by \$275

1960 Was Another Bad Year on Highways

relicie deaths throughout the country increased one per cent in 1960. That's the simple sta-neam that 300 more persons were killed (32.30) than in 1933, in addition to fatalities, 1960 filled acticates caused 1.4 million disabling injuries, not including millions more minor reportly destroyed and damated totaled \$2,150,000,000. The newsmanp lists state-by-state of charges in Gestims.