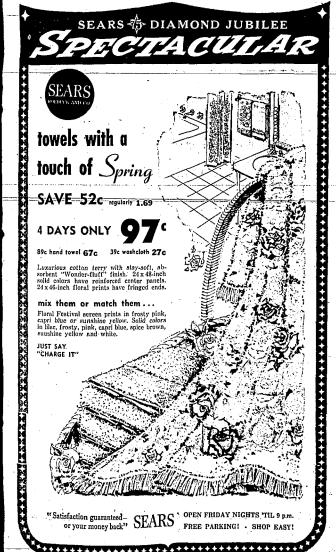

# INSTANT GARMENT SELECTION WITH **Smart GARMENT BAG Ensembles** IN CRYSTAL-CLEAR VINYL PLASTIC

You don't need a crystal ball to tell you what's in THESE garment bags! Window, and clear, they reveal their contents in moments. The tops and trim are gold-colored plastic electronically quitted in a diamond pattern to give a regold-colored box to your closets. All of the garment bags have a hidden moth crystal ponch and a supply of moth crystal ponch and a supply of moth crystals. Best of all, during Sears Diamond jubilec you'll find these heavy-weight, long-lasting closet organizers priced amazingly low!

"JUST SAY CHARGE IT"

a. JUMBO 16-garment bag

SEE OUR COMPLETE LINE OF CLOSET ACCESSORIES

# Store Your Winter Clothing Away Safely!

• MOTH NUGGETS, 21/2-lb. can 99c

MOTH CRYSTALS 21/2-lb. can 99c -●LIQUID MOTH SPRAY, 1 qt. .. 99c .

●LIQUID MOTH SPRAYER ..... 99c MOTH CAKE VAPORIZER .... 39c

•WARDROBE DEODORIZER .... 98c