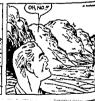

# Space Flight Could Effect

Man 2 Ways

NEW YORK, April 13 th-Man he world in 80 Days." Osgarin did it in 80 minutes to inches the control of the universe to the univer

on was seen to human was yn in the start of human was yn in the start of human in the start of his main more sware of his smallness start of his small h

# **Just 89 Minutes**

MOSCOW, April 13 65—As a youth Yuri Gagarin liked to read Julea Verne, the astronau's father says.

Verne in 1872 wrote "Around the World in 80 Days."

Gagarin did it in 89 minutes.