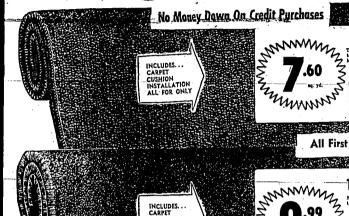

# FLOOR COVERING SALE!

AMERICA'S HARMONY HOUSE **Broadloom CARPETS** 

**COMPLETELY INSTALLED** 

OVER RUBBERIZED

SALE STARTS TOMORROW

ON THE AVERAGE 40 YD. INSTALLATION

CUSHION INSTALLATION ALL FOR ONLY

100% WOOL PILE Thick loop of rich, all-wool yams create a shaggy tweed texture... perfect for modern or traditional decors. Five high-fashion color choice!

| COMPLETELY INSTALLED PRICES | SIZE | Regular Prices | SALE | SAVE | SAVE | 12x14'3" | \$190.95 | \$144.40 | \$46.55 | 12x16'6" | 221.10 | 167.20 | \$53.90 | 12x18'9" | 251.25 | 190.00 | 61.25 | 15'x24' | 402.00 | 204.00 | 98.00 |