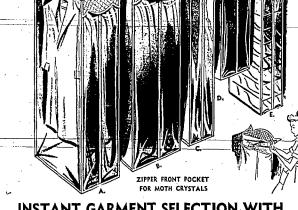

# INSTANT GARMENT SELECTION WITH **Smart GARMENT BAG Ensembles** IN CRYSTAL-CLEAR VINYL PLASTIC

You don't need a crystal ball to tell you what's in THESE garment bags! Window, and clear, they reveal their contents in moments. The tops and trim are gold-colored plastic electronically quitted in a diamond pattern to give a regold-colored box to your closets. All of the garment bags have a hidden moth crystal ponch and a supply of moth crystal ponch and a supply of moth crystals. Best of all, during Sears Diamond jubilec you'll find these heavy-weight, long-lasting closet organizers priced amazingly low!