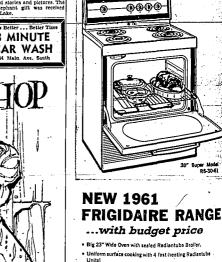

YBURN, April 19—Mrs. Waler Holaten and Mrs. Carl Mers.
received the club prires for bridge
at the meeting of the BB club last
week at the home of Mrs. Chester
Maughn, Mrs. Roy Skjnner won

3 MINUTE **CAR WASH** 



Rupert Is Bride Women Screedule RUPERT. April 19 Initiation Rituals Maler, former Rupert normers the marriage mountes the marriage normer normer

Jepsed.

Jeffs. Ocorac Easien reminded nembers the lodge is still saven offere bands for a confere mark.

A public pancake dinner was alanned for Thursday. The dinner vill be sponsored jointly with the OOP from \$5.0 to \$ pm, Mark.

Shrupphire, Mrs. Ocorac Redder, in the last Miss Traus Park.

Mark Pred Cubbs are in character.

Mrs. Pred Cubbs are in character.

### Buhl Youth Unit Schedules Even

Jewel Received

WARBERG'S RE 3-7371



### Big 23" Wide Oven with sealed Radiantuba Broller.

Infinite Heat settings let you select exactly the heat



251 Main East

# COWBOY ROSTER FILLED; TEAM ARRIVES IN T. F. TONIGHT

### Phillies' Top Prospect Assigned Here; Banquet, Parade-Slated Thursday

Big "Royal Welcome"

Warriors Have Contract on Western Star

Thomas Wins Title in Buhl

Archery Meet

# BOWL ONG

### Anderson Wins **Wrestling Bout**

Noel Hurls First

### No-Hitter for BYU

Bowlers Meet

### Pirates Break Away From Tie in rement surrive Seventh Inning to Nip Cubs 5-3

Twins Return Home to in

# Woman Will Try Molikai Channel Swim Saturday

### Manager Wants Title Guarantee

Leo Is Back in Action



### Area Thinclads Eye 6 Meets on Week-End

**Election Set** 

Pleis Saves

Quarter Share of Redskins Is Sold

Twins'