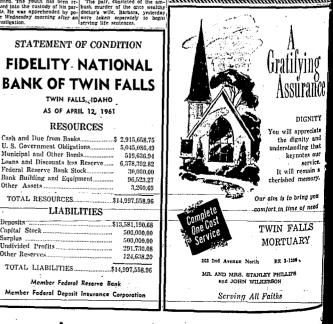

TWIN FALLS, IDAHO

AS OF APRIL 12, 1961

RESOURCES

-LIABILITIES

Member Federal Reserve Bank

Loans and Discounts less Reserve .....

TOTAL RESOURCES

Deposits

Other Reserves

Capital Stock

TOTAL LIABILITIES ......

Initiated Into Frateraliy r. James W. Olcze, son of Mr. an Mra. H. A. Olcze, bil Pierce stree Twin Fails, is one of 22 Universit-of Illinois students who were ini