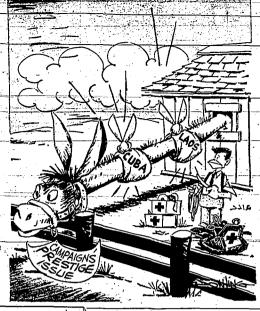

#### FFA Leader Idahoans Get 33-Million-in

BOISE, May 8 th—Idahosived a total of 339,383,000 al accurity benefits last m. Frank Church, D. Ida Church said in a messag ashington this compare

Cuba Nearer To Becoming

Police State MEXICO CITY, May 8 0FF — tuba is perilously close to being police atate. Some authorities still try zeather to be the rights of indi-

Act Saves Boy

Richfield Mason