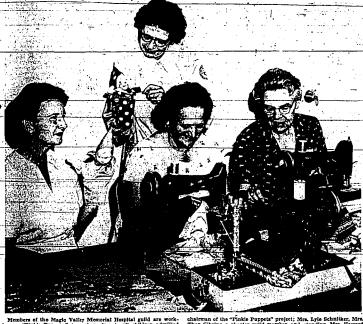

#### Members of Hospital Guild Sew "Pinkie Puppets"

#### Guild Leads Observance Here For National Hospital Week